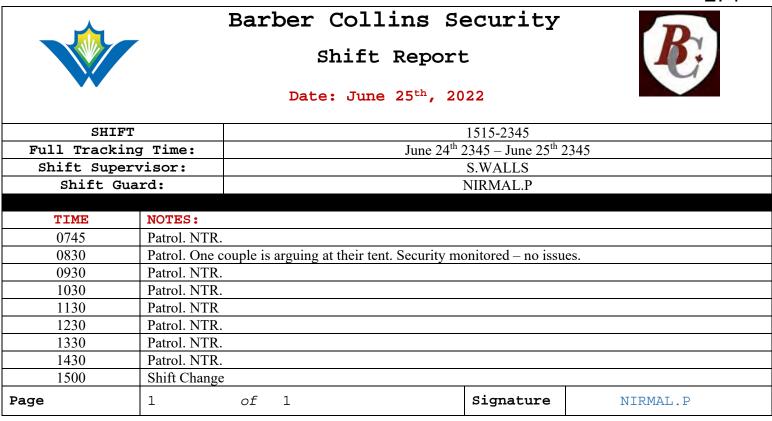

#### THE ENCAMPMENT

- 11. In or about December 2021, I became aware that a tent / temporary shelter had been erected on the Property and that a person or persons were living there without permission of the Region.
- 12. Between approximately December 2021 and June 6, 2022, I observed that numerous more tents / temporary shelters (approximately 70) had been erected on the Property with unknown persons living there (the "**Encampment**"). The Region did not take steps to remove these persons from the Property during this time because it wanted to assist the persons, believed to be homeless, with alternative housing and social supports.
- 13. In or about March 25, 2022, the Region assigned security guards through Barber Collins Security near the Property to monitor and respond to issues at the Encampment. The Region did this because the Encampment had become very large with numerous disruptions and complaints from the public, specifically from the businesses located at the neighbouring Plaza.

14. The Region's current monthly costs associated with the response to the

Encampment are approximately \$80,000 per month inclusive of on-site security provided by Barber-Collins Security, daily garbage pick-up, washrooms and security associated with provision of washrooms and cleaning. Part of these costs is providing security and added janitorial support to St. John's Kitchen as a result of the added use created by the Encampment on the Property. The Region's current monthly costs are set out in the below: