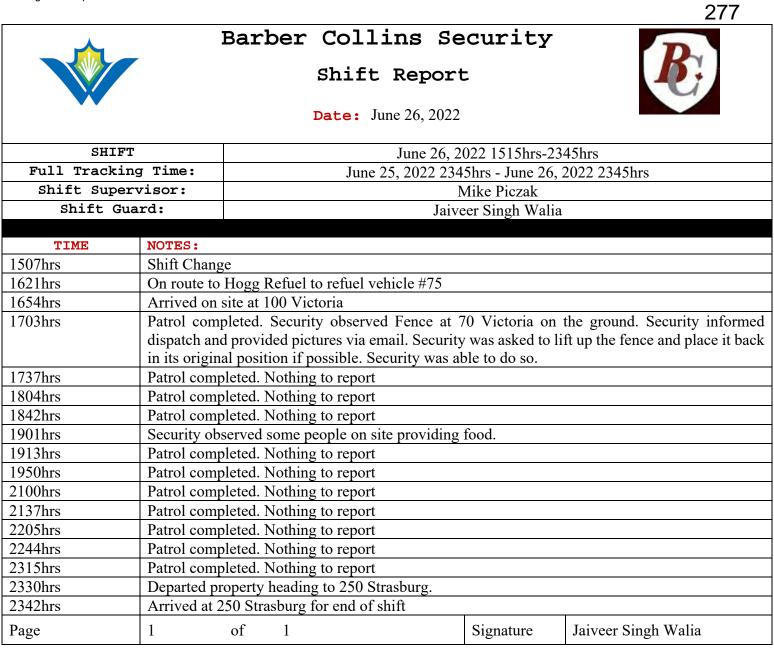

#### THE ENCAMPMENT

- 11. In or about December 2021, I became aware that a tent / temporary shelter had been erected on the Property and that a person or persons were living there without permission of the Region.
- 12. Between approximately December 2021 and June 6, 2022, I observed that numerous more tents / temporary shelters (approximately 70) had been erected on the Property with unknown persons living there (the "**Encampment**"). The Region did not take steps to remove these persons from the Property during this time because it wanted to assist the persons, believed to be homeless, with alternative housing and social supports.
- 13. In or about March 25, 2022, the Region assigned security guards through Barber Collins Security near the Property to monitor and respond to issues at the Encampment. The Region did this because the Encampment had become very large with numerous disruptions and complaints from the public, specifically from the businesses located at the neighbouring Plaza.

14. The Region's current monthly costs associated with the response to the

Encampment are approximately \$80,000 per month inclusive of on-site security provided by Barber-Collins Security, daily garbage pick-up, washrooms and security associated with provision of washrooms and cleaning. Part of these costs is providing security and added janitorial support to St. John's Kitchen as a result of the added use created by the Encampment on the Property. The Region's current monthly costs are set out in the below: