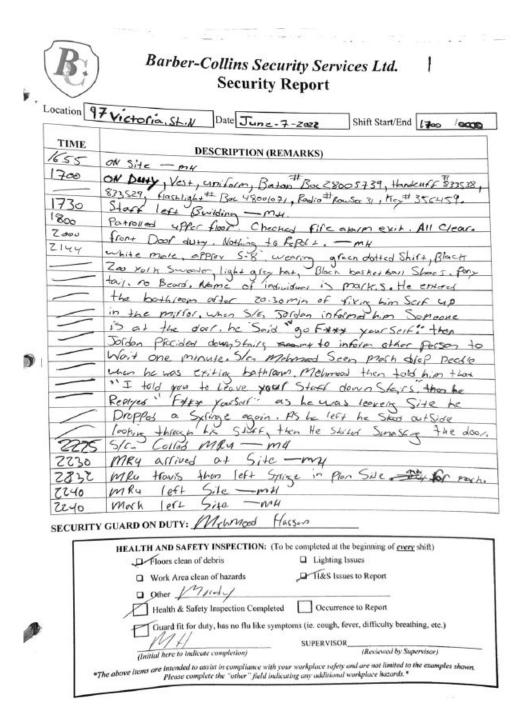

#### THE ENCAMPMENT

- 11. In or about December 2021, I became aware that a tent / temporary shelter had been erected on the Property and that a person or persons were living there without permission of the Region.
- 12. Between approximately December 2021 and June 6, 2022, I observed that numerous more tents / temporary shelters (approximately 70) had been erected on the Property with unknown persons living there (the "**Encampment**"). The Region did not take steps to remove these persons from the Property during this time because it wanted to assist the persons, believed to be homeless, with alternative housing and social supports.
- 13. In or about March 25, 2022, the Region assigned security guards through Barber Collins Security near the Property to monitor and respond to issues at the Encampment. The Region did this because the Encampment had become very large with numerous disruptions and complaints from the public, specifically from the businesses located at the neighbouring Plaza.

14. The Region's current monthly costs associated with the response to the

Encampment are approximately \$80,000 per month inclusive of on-site security provided by Barber-Collins Security, daily garbage pick-up, washrooms and security associated with provision of washrooms and cleaning. Part of these costs is providing security and added janitorial support to St. John's Kitchen as a result of the added use created by the Encampment on the Property. The Region's current monthly costs are set out in the below: