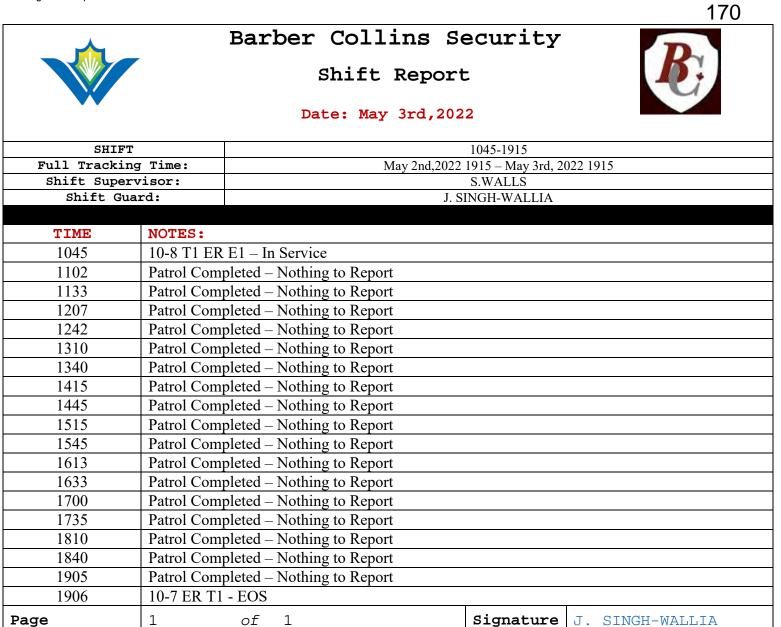

#### THE ENCAMPMENT

- 11. In or about December 2021, I became aware that a tent / temporary shelter had been erected on the Property and that a person or persons were living there without permission of the Region.
- 12. Between approximately December 2021 and June 6, 2022, I observed that numerous more tents / temporary shelters (approximately 70) had been erected on the Property with unknown persons living there (the "**Encampment**"). The Region did not take steps to remove these persons from the Property during this time because it wanted to assist the persons, believed to be homeless, with alternative housing and social supports.
- 13. In or about March 25, 2022, the Region assigned security guards through Barber Collins Security near the Property to monitor and respond to issues at the Encampment. The Region did this because the Encampment had become very large with numerous disruptions and complaints from the public, specifically from the businesses located at the neighbouring Plaza.

14. The Region's current monthly costs associated with the response to the

Encampment are approximately \$80,000 per month inclusive of on-site security provided by Barber-Collins Security, daily garbage pick-up, washrooms and security associated with provision of washrooms and cleaning. Part of these costs is providing security and added janitorial support to St. John's Kitchen as a result of the added use created by the Encampment on the Property. The Region's current monthly costs are set out in the below: