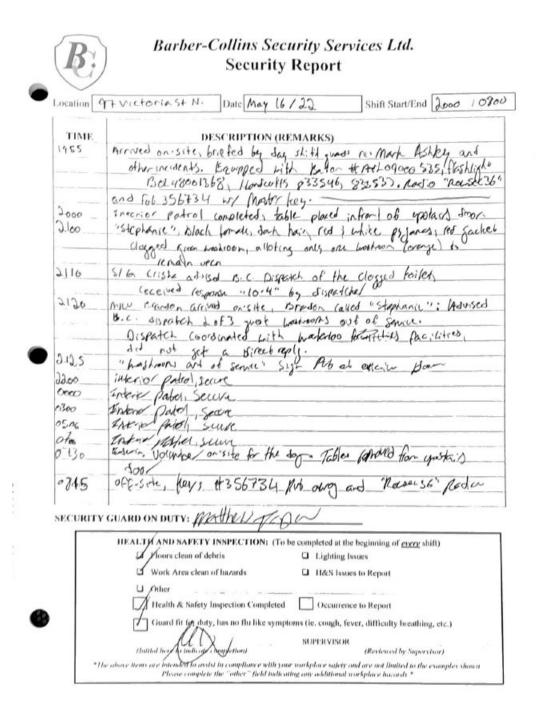

#### THE ENCAMPMENT

- 11. In or about December 2021, I became aware that a tent / temporary shelter had been erected on the Property and that a person or persons were living there without permission of the Region.
- 12. Between approximately December 2021 and June 6, 2022, I observed that numerous more tents / temporary shelters (approximately 70) had been erected on the Property with unknown persons living there (the "**Encampment**"). The Region did not take steps to remove these persons from the Property during this time because it wanted to assist the persons, believed to be homeless, with alternative housing and social supports.
- 13. In or about March 25, 2022, the Region assigned security guards through Barber Collins Security near the Property to monitor and respond to issues at the Encampment. The Region did this because the Encampment had become very large with numerous disruptions and complaints from the public, specifically from the businesses located at the neighbouring Plaza.

14. The Region's current monthly costs associated with the response to the

Encampment are approximately \$80,000 per month inclusive of on-site security provided by Barber-Collins Security, daily garbage pick-up, washrooms and security associated with provision of washrooms and cleaning. Part of these costs is providing security and added janitorial support to St. John's Kitchen as a result of the added use created by the Encampment on the Property. The Region's current monthly costs are set out in the below: