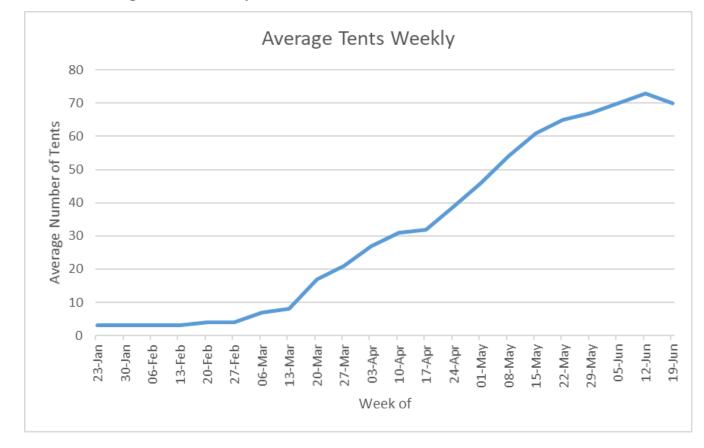

i) by posting copies of the Order in or around the City of Kitchener; ii) reading the Order to any person, including but not limited to reading the Order over an amplification system; iii) publishing the Order online; and iv) any other manner deemed appropriate by the Region or the Police;

#### THE ENCAMPMENT

- 11. In or about December 2021, I became aware that a tent / temporary shelter had been erected on the Property and that a person or persons were living there without permission of the Region.
- 12. Between approximately December 2021 and June 6, 2022, I observed that numerous more tents / temporary shelters (approximately 70) had been erected on the Property with unknown persons living there (the "**Encampment**"). The Region did not take steps to remove these persons from the Property during this time because it wanted to assist the persons, believed to be homeless, with alternative housing and social supports.
- 13. In or about March 25, 2022, the Region assigned security guards through Barber Collins Security near the Property to monitor and respond to issues at the Encampment. The Region did this because the Encampment had become very large with numerous disruptions and complaints from the public, specifically from the businesses located at the neighbouring Plaza.