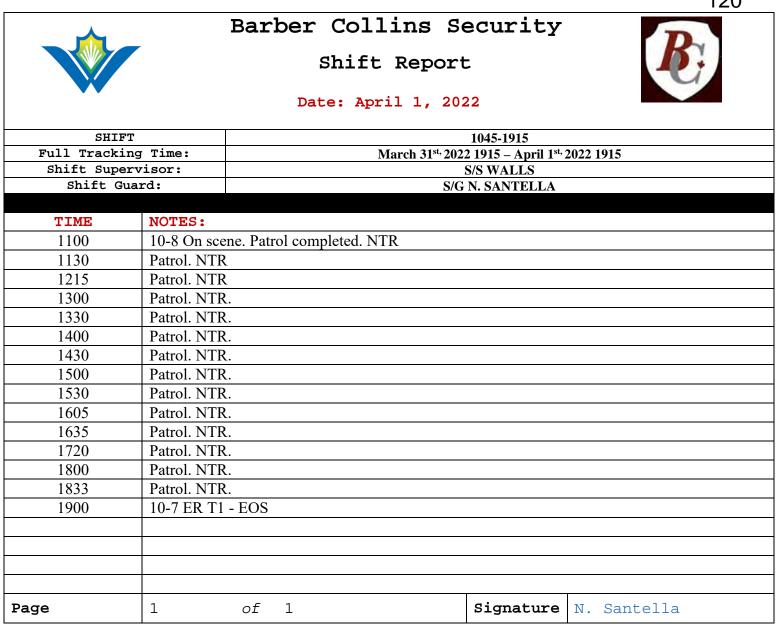

## BETWEEN:

(Court Seal)

#### THE ENCAMPMENT

- 11. In or about December 2021, I became aware that a tent / temporary shelter had been erected on the Property and that a person or persons were living there without permission of the Region.
- 12. Between approximately December 2021 and June 6, 2022, I observed that numerous more tents / temporary shelters (approximately 70) had been erected on the Property with unknown persons living there (the "**Encampment**"). The Region did not take steps to remove these persons from the Property during this time because it wanted to assist the persons, believed to be homeless, with alternative housing and social supports.
- 13. In or about March 25, 2022, the Region assigned security guards through Barber Collins Security near the Property to monitor and respond to issues at the Encampment. The Region did this because the Encampment had become very large with numerous disruptions and complaints from the public, specifically from the businesses located at the neighbouring Plaza.