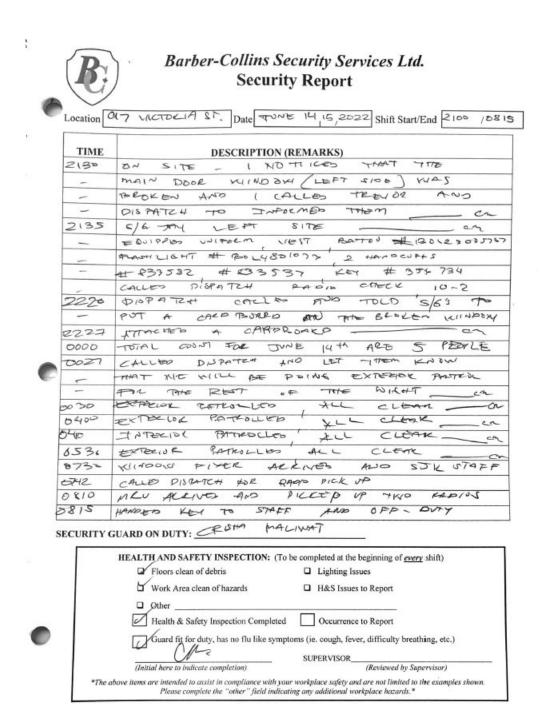

#### THE ENCAMPMENT

- 11. In or about December 2021, I became aware that a tent / temporary shelter had been erected on the Property and that a person or persons were living there without permission of the Region.
- 12. Between approximately December 2021 and June 6, 2022, I observed that numerous more tents / temporary shelters (approximately 70) had been erected on the Property with unknown persons living there (the "**Encampment**"). The Region did not take steps to remove these persons from the Property during this time because it wanted to assist the persons, believed to be homeless, with alternative housing and social supports.
- 13. In or about March 25, 2022, the Region assigned security guards through Barber Collins Security near the Property to monitor and respond to issues at the Encampment. The Region did this because the Encampment had become very large with numerous disruptions and complaints from the public, specifically from the businesses located at the neighbouring Plaza.

14. The Region's current monthly costs associated with the response to the

Encampment are approximately \$80,000 per month inclusive of on-site security provided by Barber-Collins Security, daily garbage pick-up, washrooms and security associated with provision of washrooms and cleaning. Part of these costs is providing security and added janitorial support to St. John's Kitchen as a result of the added use created by the Encampment on the Property. The Region's current monthly costs are set out in the below: