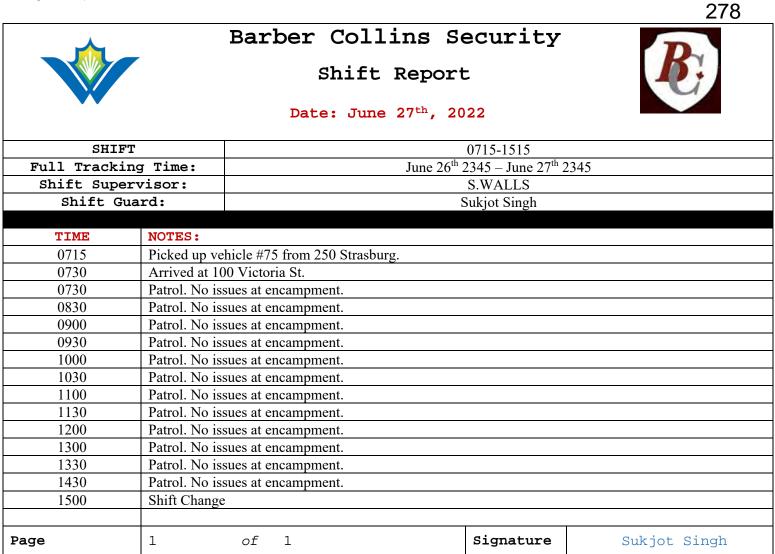

#### THE ENCAMPMENT

- 11. In or about December 2021, I became aware that a tent / temporary shelter had been erected on the Property and that a person or persons were living there without permission of the Region.
- 12. Between approximately December 2021 and June 6, 2022, I observed that numerous more tents / temporary shelters (approximately 70) had been erected on the Property with unknown persons living there (the "**Encampment**"). The Region did not take steps to remove these persons from the Property during this time because it wanted to assist the persons, believed to be homeless, with alternative housing and social supports.
- 13. In or about March 25, 2022, the Region assigned security guards through Barber Collins Security near the Property to monitor and respond to issues at the Encampment. The Region did this because the Encampment had become very large with numerous disruptions and complaints from the public, specifically from the businesses located at the neighbouring Plaza.

14. The Region's current monthly costs associated with the response to the

Encampment are approximately \$80,000 per month inclusive of on-site security provided by Barber-Collins Security, daily garbage pick-up, washrooms and security associated with provision of washrooms and cleaning. Part of these costs is providing security and added janitorial support to St. John's Kitchen as a result of the added use created by the Encampment on the Property. The Region's current monthly costs are set out in the below: