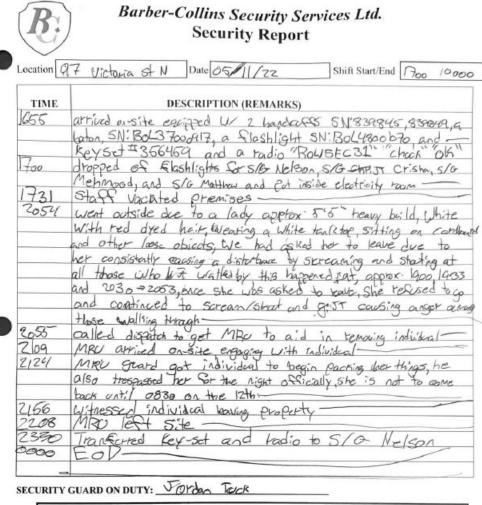

#### THE ENCAMPMENT

- 11. In or about December 2021, I became aware that a tent / temporary shelter had been erected on the Property and that a person or persons were living there without permission of the Region.
- 12. Between approximately December 2021 and June 6, 2022, I observed that numerous more tents / temporary shelters (approximately 70) had been erected on the Property with unknown persons living there (the "**Encampment**"). The Region did not take steps to remove these persons from the Property during this time because it wanted to assist the persons, believed to be homeless, with alternative housing and social supports.
- 13. In or about March 25, 2022, the Region assigned security guards through Barber Collins Security near the Property to monitor and respond to issues at the Encampment. The Region did this because the Encampment had become very large with numerous disruptions and complaints from the public, specifically from the businesses located at the neighbouring Plaza.

14. The Region's current monthly costs associated with the response to the

Encampment are approximately \$80,000 per month inclusive of on-site security provided by Barber-Collins Security, daily garbage pick-up, washrooms and security associated with provision of washrooms and cleaning. Part of these costs is providing security and added janitorial support to St. John's Kitchen as a result of the added use created by the Encampment on the Property. The Region's current monthly costs are set out in the below: