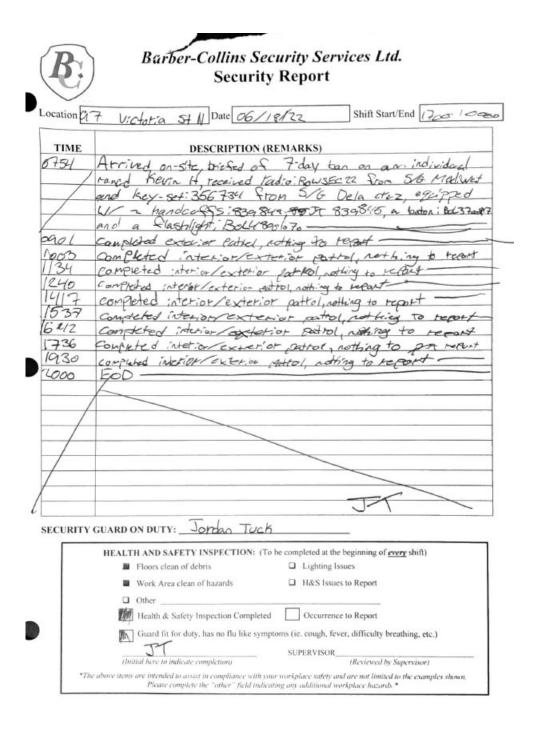

#### THE ENCAMPMENT

- 11. In or about December 2021, I became aware that a tent / temporary shelter had been erected on the Property and that a person or persons were living there without permission of the Region.
- 12. Between approximately December 2021 and June 6, 2022, I observed that numerous more tents / temporary shelters (approximately 70) had been erected on the Property with unknown persons living there (the "**Encampment**"). The Region did not take steps to remove these persons from the Property during this time because it wanted to assist the persons, believed to be homeless, with alternative housing and social supports.
- 13. In or about March 25, 2022, the Region assigned security guards through Barber Collins Security near the Property to monitor and respond to issues at the Encampment. The Region did this because the Encampment had become very large with numerous disruptions and complaints from the public, specifically from the businesses located at the neighbouring Plaza.

14. The Region's current monthly costs associated with the response to the

Encampment are approximately \$80,000 per month inclusive of on-site security provided by Barber-Collins Security, daily garbage pick-up, washrooms and security associated with provision of washrooms and cleaning. Part of these costs is providing security and added janitorial support to St. John's Kitchen as a result of the added use created by the Encampment on the Property. The Region's current monthly costs are set out in the below: