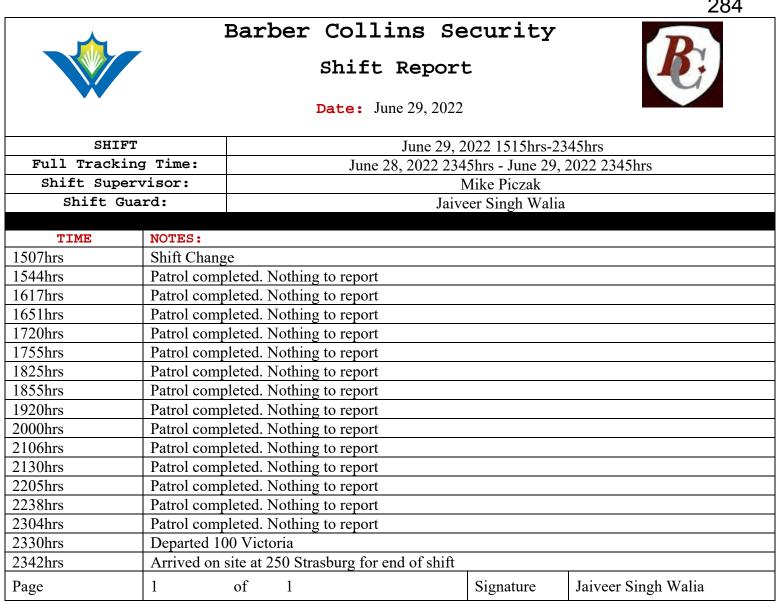

#### THE ENCAMPMENT

- 11. In or about December 2021, I became aware that a tent / temporary shelter had been erected on the Property and that a person or persons were living there without permission of the Region.
- 12. Between approximately December 2021 and June 6, 2022, I observed that numerous more tents / temporary shelters (approximately 70) had been erected on the Property with unknown persons living there (the "**Encampment**"). The Region did not take steps to remove these persons from the Property during this time because it wanted to assist the persons, believed to be homeless, with alternative housing and social supports.
- 13. In or about March 25, 2022, the Region assigned security guards through Barber Collins Security near the Property to monitor and respond to issues at the Encampment. The Region did this because the Encampment had become very large with numerous disruptions and complaints from the public, specifically from the businesses located at the neighbouring Plaza.

14. The Region's current monthly costs associated with the response to the

Encampment are approximately \$80,000 per month inclusive of on-site security provided by Barber-Collins Security, daily garbage pick-up, washrooms and security associated with provision of washrooms and cleaning. Part of these costs is providing security and added janitorial support to St. John's Kitchen as a result of the added use created by the Encampment on the Property. The Region's current monthly costs are set out in the below: