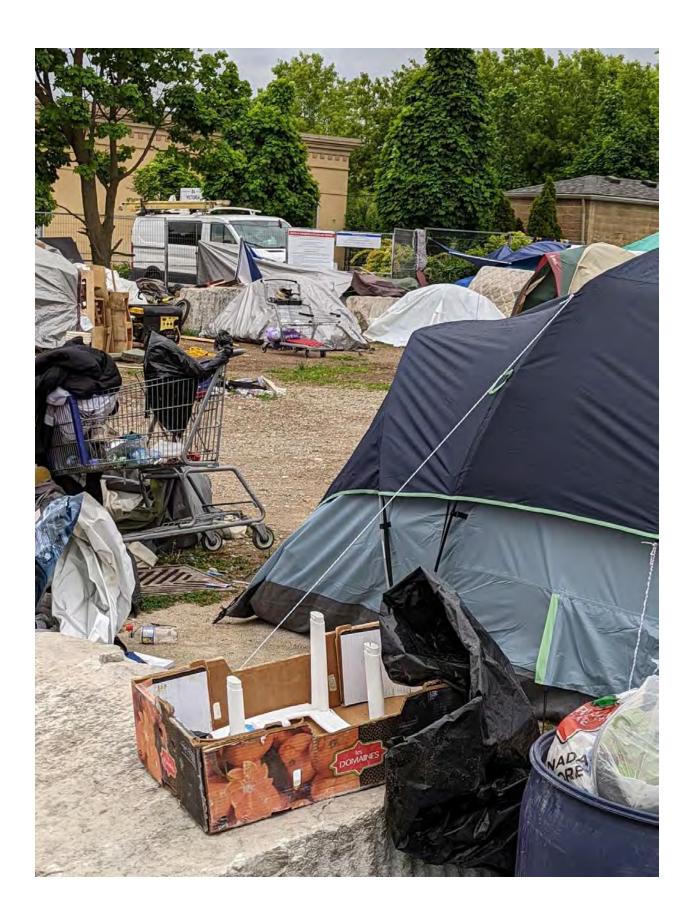

# **BREACH OF THE TRESPASS NOTICES**

20. On July 4, 2022, at approximately 2:30 p.m., I attended near the perimeter of the Property and I observed that persons, tents and belongings remained on the Property notwithstanding the trespass notices as posted by the Region. I observed significantly more open area than I did on previous visits. I would estimate around 50 tents, but was unable to do a firm count. There were a number

of people mingling in the open area at the centre of the Encampment. I was unable to determine if they were residents or visitors. I also observed that the dumpster on the Property was quite full after the long weekend and I ensured that arrangements were in place for it to be emptied. When I first arrived, I observed three (3) police cars of the Waterloo Regional Police Service in the lot next to the Property and two (2) uniformed police officers walking on the Victoria Street sidewalk. They left without any apparent incident shortly after I arrived. Attached hereto and marked as **Exhibit "H"** to this my affidavit are true copies of photographs of the Property taken on July 4, 2022.