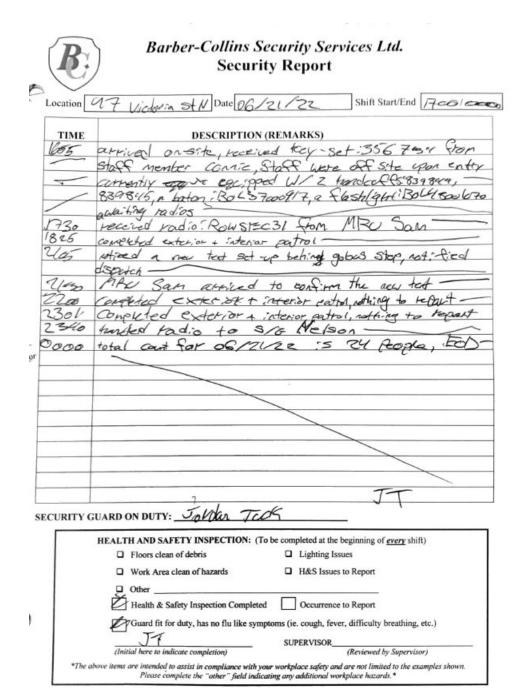

#### THE ENCAMPMENT

- 11. In or about December 2021, I became aware that a tent / temporary shelter had been erected on the Property and that a person or persons were living there without permission of the Region.
- 12. Between approximately December 2021 and June 6, 2022, I observed that numerous more tents / temporary shelters (approximately 70) had been erected on the Property with unknown persons living there (the "**Encampment**"). The Region did not take steps to remove these persons from the Property during this time because it wanted to assist the persons, believed to be homeless, with alternative housing and social supports.
- 13. In or about March 25, 2022, the Region assigned security guards through Barber Collins Security near the Property to monitor and respond to issues at the Encampment. The Region did this because the Encampment had become very large with numerous disruptions and complaints from the public, specifically from the businesses located at the neighbouring Plaza.

14. The Region's current monthly costs associated with the response to the

Encampment are approximately \$80,000 per month inclusive of on-site security provided by Barber-Collins Security, daily garbage pick-up, washrooms and security associated with provision of washrooms and cleaning. Part of these costs is providing security and added janitorial support to St. John's Kitchen as a result of the added use created by the Encampment on the Property. The Region's current monthly costs are set out in the below: