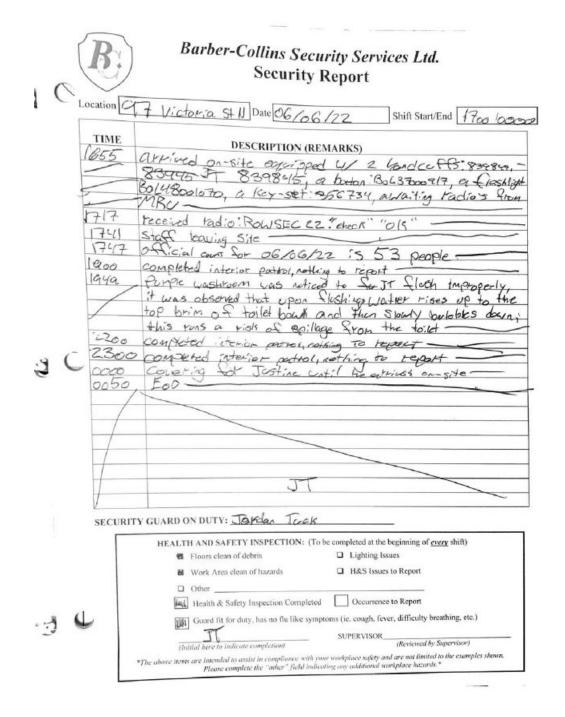

#### THE ENCAMPMENT

- 11. In or about December 2021, I became aware that a tent / temporary shelter had been erected on the Property and that a person or persons were living there without permission of the Region.
- 12. Between approximately December 2021 and June 6, 2022, I observed that numerous more tents / temporary shelters (approximately 70) had been erected on the Property with unknown persons living there (the "**Encampment**"). The Region did not take steps to remove these persons from the Property during this time because it wanted to assist the persons, believed to be homeless, with alternative housing and social supports.
- 13. In or about March 25, 2022, the Region assigned security guards through Barber Collins Security near the Property to monitor and respond to issues at the Encampment. The Region did this because the Encampment had become very large with numerous disruptions and complaints from the public, specifically from the businesses located at the neighbouring Plaza.

14. The Region's current monthly costs associated with the response to the

Encampment are approximately \$80,000 per month inclusive of on-site security provided by Barber-Collins Security, daily garbage pick-up, washrooms and security associated with provision of washrooms and cleaning. Part of these costs is providing security and added janitorial support to St. John's Kitchen as a result of the added use created by the Encampment on the Property. The Region's current monthly costs are set out in the below: