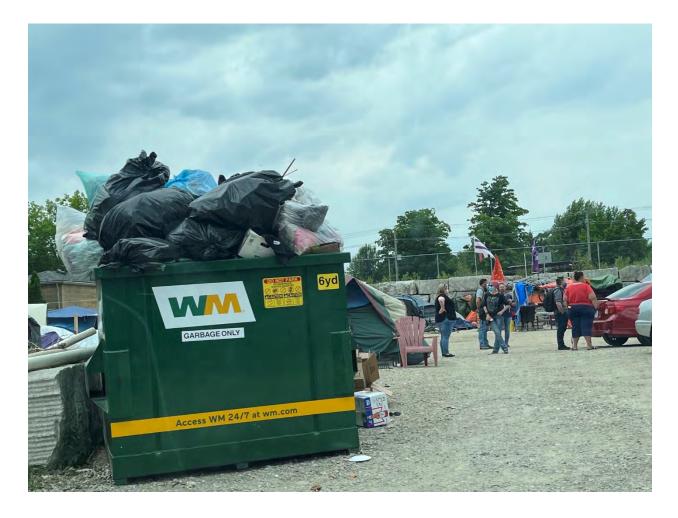

# **BREACH OF THE TRESPASS NOTICES**

20. On July 4, 2022, at approximately 2:30 p.m., I attended near the perimeter of the Property and I observed that persons, tents and belongings remained on the Property notwithstanding the trespass notices as posted by the Region. I observed significantly more open area than I did on previous visits. I would estimate around 50 tents, but was unable to do a firm count. There were a number

of people mingling in the open area at the centre of the Encampment. I was unable to determine if they were residents or visitors. I also observed that the dumpster on the Property was quite full after the long weekend and I ensured that arrangements were in place for it to be emptied. When I first arrived, I observed three (3) police cars of the Waterloo Regional Police Service in the lot next to the Property and two (2) uniformed police officers walking on the Victoria Street sidewalk. They left without any apparent incident shortly after I arrived. Attached hereto and marked as **Exhibit "H"** to this my affidavit are true copies of photographs of the Property taken on July 4, 2022.