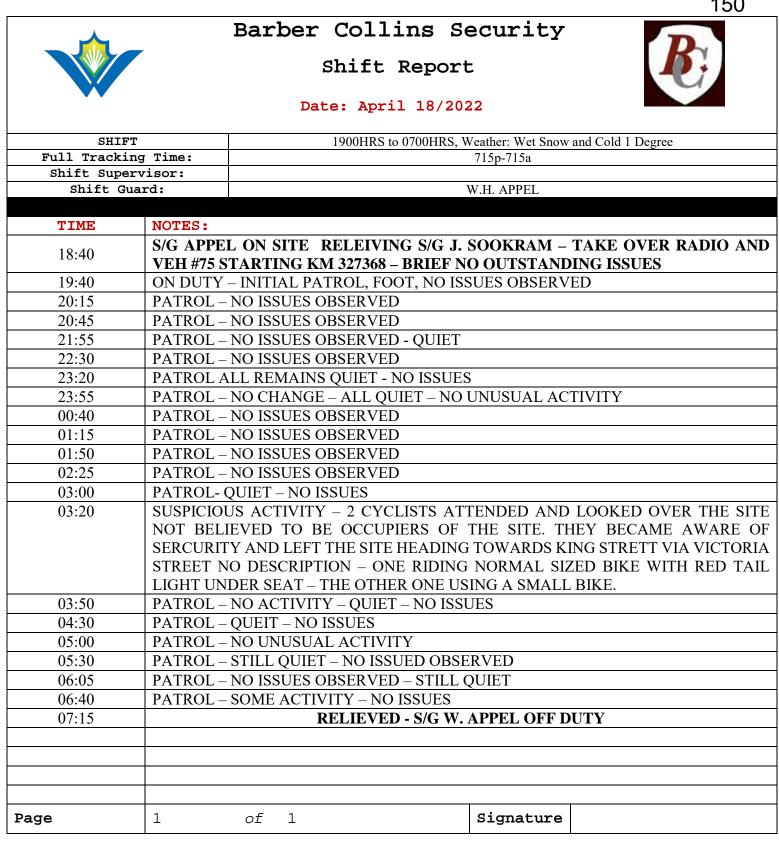

#### THE ENCAMPMENT

- 11. In or about December 2021, I became aware that a tent / temporary shelter had been erected on the Property and that a person or persons were living there without permission of the Region.
- 12. Between approximately December 2021 and June 6, 2022, I observed that numerous more tents / temporary shelters (approximately 70) had been erected on the Property with unknown persons living there (the "**Encampment**"). The Region did not take steps to remove these persons from the Property during this time because it wanted to assist the persons, believed to be homeless, with alternative housing and social supports.
- 13. In or about March 25, 2022, the Region assigned security guards through Barber Collins Security near the Property to monitor and respond to issues at the Encampment. The Region did this because the Encampment had become very large with numerous disruptions and complaints from the public, specifically from the businesses located at the neighbouring Plaza.

14. The Region's current monthly costs associated with the response to the

Encampment are approximately \$80,000 per month inclusive of on-site security provided by Barber-Collins Security, daily garbage pick-up, washrooms and security associated with provision of washrooms and cleaning. Part of these costs is providing security and added janitorial support to St. John's Kitchen as a result of the added use created by the Encampment on the Property. The Region's current monthly costs are set out in the below: