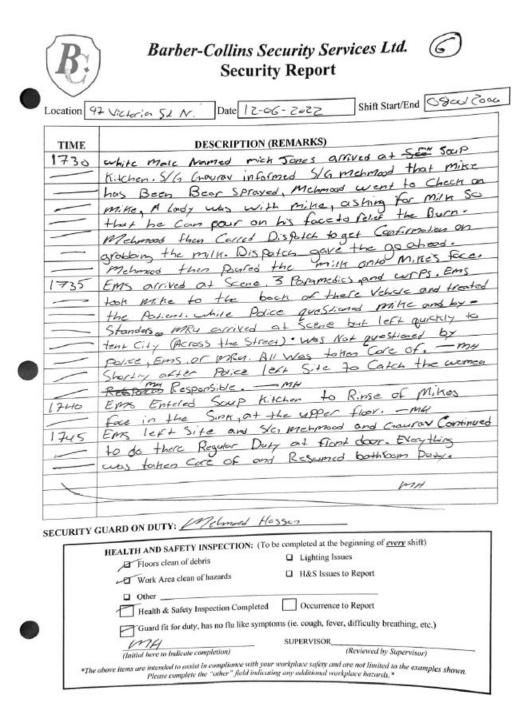

#### THE ENCAMPMENT

- 11. In or about December 2021, I became aware that a tent / temporary shelter had been erected on the Property and that a person or persons were living there without permission of the Region.
- 12. Between approximately December 2021 and June 6, 2022, I observed that numerous more tents / temporary shelters (approximately 70) had been erected on the Property with unknown persons living there (the "**Encampment**"). The Region did not take steps to remove these persons from the Property during this time because it wanted to assist the persons, believed to be homeless, with alternative housing and social supports.
- 13. In or about March 25, 2022, the Region assigned security guards through Barber Collins Security near the Property to monitor and respond to issues at the Encampment. The Region did this because the Encampment had become very large with numerous disruptions and complaints from the public, specifically from the businesses located at the neighbouring Plaza.

14. The Region's current monthly costs associated with the response to the

Encampment are approximately \$80,000 per month inclusive of on-site security provided by Barber-Collins Security, daily garbage pick-up, washrooms and security associated with provision of washrooms and cleaning. Part of these costs is providing security and added janitorial support to St. John's Kitchen as a result of the added use created by the Encampment on the Property. The Region's current monthly costs are set out in the below: