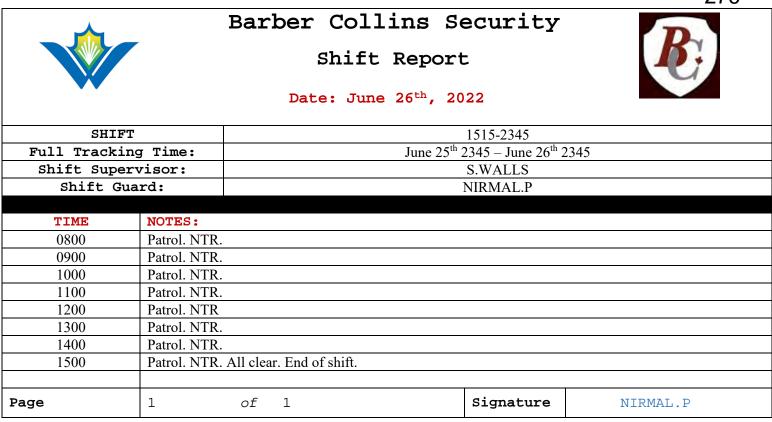

#### THE ENCAMPMENT

- 11. In or about December 2021, I became aware that a tent / temporary shelter had been erected on the Property and that a person or persons were living there without permission of the Region.
- 12. Between approximately December 2021 and June 6, 2022, I observed that numerous more tents / temporary shelters (approximately 70) had been erected on the Property with unknown persons living there (the "**Encampment**"). The Region did not take steps to remove these persons from the Property during this time because it wanted to assist the persons, believed to be homeless, with alternative housing and social supports.
- 13. In or about March 25, 2022, the Region assigned security guards through Barber Collins Security near the Property to monitor and respond to issues at the Encampment. The Region did this because the Encampment had become very large with numerous disruptions and complaints from the public, specifically from the businesses located at the neighbouring Plaza.

14. The Region's current monthly costs associated with the response to the

Encampment are approximately \$80,000 per month inclusive of on-site security provided by Barber-Collins Security, daily garbage pick-up, washrooms and security associated with provision of washrooms and cleaning. Part of these costs is providing security and added janitorial support to St. John's Kitchen as a result of the added use created by the Encampment on the Property. The Region's current monthly costs are set out in the below: