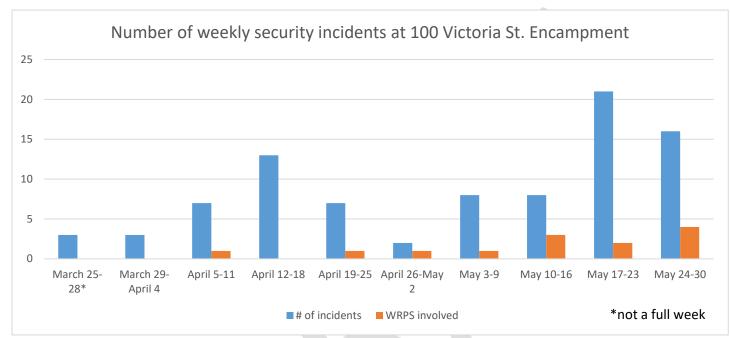

information on the number of inhabitants, reported disturbances etc. to allow the Region to determine if any upward or downward trends were occurring.

- 16. On or about May 12, 2022 and May 26, 2022, a first and second risk assessment was completed and it was determined that there was an increasing number of residents on the site and an increasing number of incidents which involved Waterloo Region Police Services. This caused the Region to decide that the Encampment had to be disbanded and vacated from the Property pursuant to the Code of Use By-law and the *TPA*. Attached hereto and marked as **Exhibit "E"** to this my affidavit is a true copy of the first and second risk assessments which are combined in the same document.
- 17. On June 6, 2022, as a result of the risk assessments, the Region posted two large signs at the perimeter of the Property pursuant to the Code of Use By-law and the TPA. The signs stated that persons on the Property would have to vacate by June 30, 2022 at 9:00 am. The full provisions of the signs stated as follows: