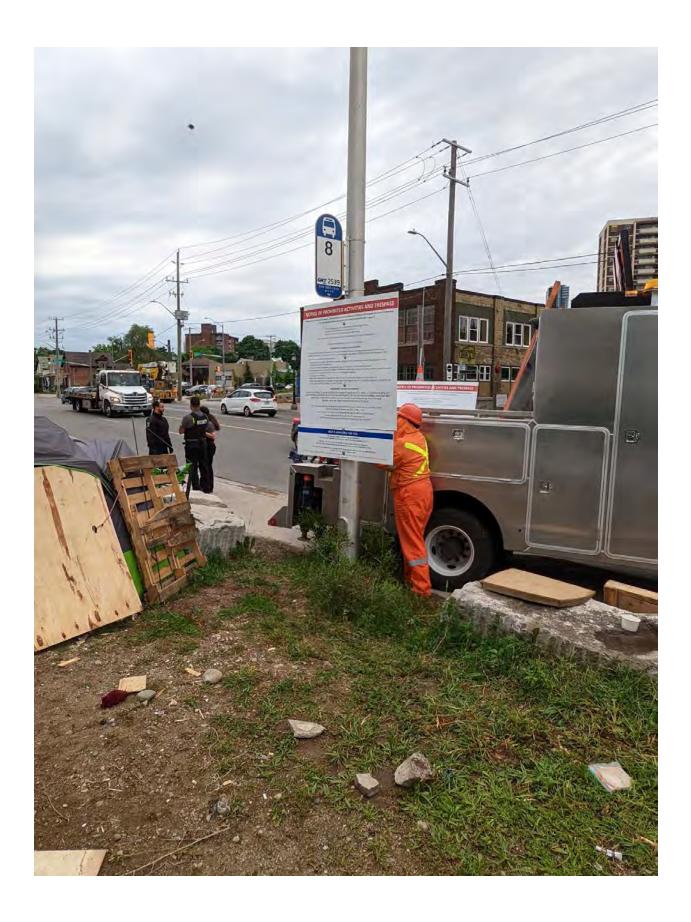

A copy of the Code of Use By-law 13-050 can be found at:

https://www.regionofwaterloo.ca/en/resources/Bylaws/By-law-13-050.PDF.

Attached hereto and marked as **Exhibit** "**F**" to this my affidavit are true copies of photographs of the locations where the notices were posted at the Property.

# **BREACH OF THE TRESPASS NOTICES**

20. On July 4, 2022, at approximately 2:30 p.m., I attended near the perimeter of the Property and I observed that persons, tents and belongings remained on the Property notwithstanding the trespass notices as posted by the Region. I observed significantly more open area than I did on previous visits. I would estimate around 50 tents, but was unable to do a firm count. There were a number

of people mingling in the open area at the centre of the Encampment. I was unable to determine if they were residents or visitors. I also observed that the dumpster on the Property was quite full after the long weekend and I ensured that arrangements were in place for it to be emptied. When I first arrived, I observed three (3) police cars of the Waterloo Regional Police Service in the lot next to the Property and two (2) uniformed police officers walking on the Victoria Street sidewalk. They left without any apparent incident shortly after I arrived. Attached hereto and marked as **Exhibit "H"** to this my affidavit are true copies of photographs of the Property taken on July 4, 2022.