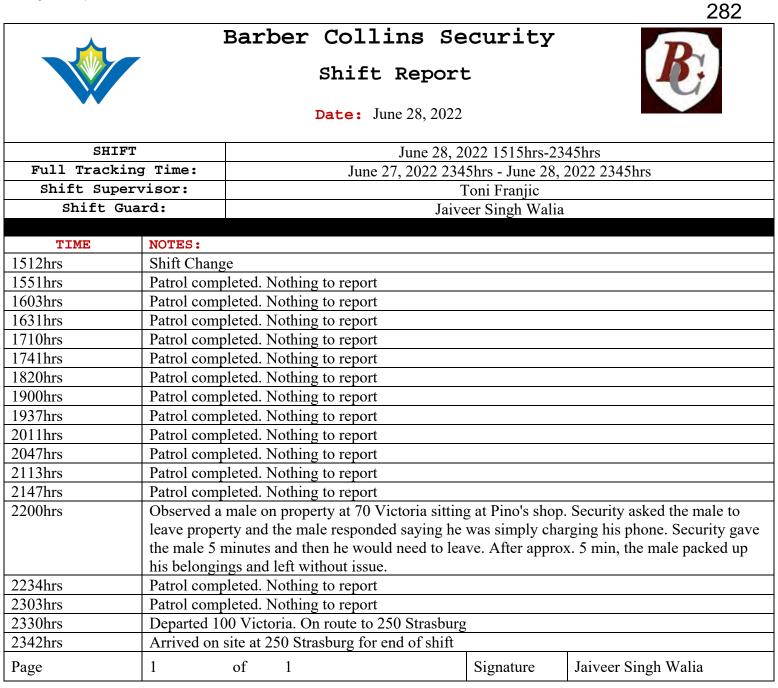

#### THE ENCAMPMENT

- 11. In or about December 2021, I became aware that a tent / temporary shelter had been erected on the Property and that a person or persons were living there without permission of the Region.
- 12. Between approximately December 2021 and June 6, 2022, I observed that numerous more tents / temporary shelters (approximately 70) had been erected on the Property with unknown persons living there (the "**Encampment**"). The Region did not take steps to remove these persons from the Property during this time because it wanted to assist the persons, believed to be homeless, with alternative housing and social supports.
- 13. In or about March 25, 2022, the Region assigned security guards through Barber Collins Security near the Property to monitor and respond to issues at the Encampment. The Region did this because the Encampment had become very large with numerous disruptions and complaints from the public, specifically from the businesses located at the neighbouring Plaza.

14. The Region's current monthly costs associated with the response to the

Encampment are approximately \$80,000 per month inclusive of on-site security provided by Barber-Collins Security, daily garbage pick-up, washrooms and security associated with provision of washrooms and cleaning. Part of these costs is providing security and added janitorial support to St. John's Kitchen as a result of the added use created by the Encampment on the Property. The Region's current monthly costs are set out in the below: