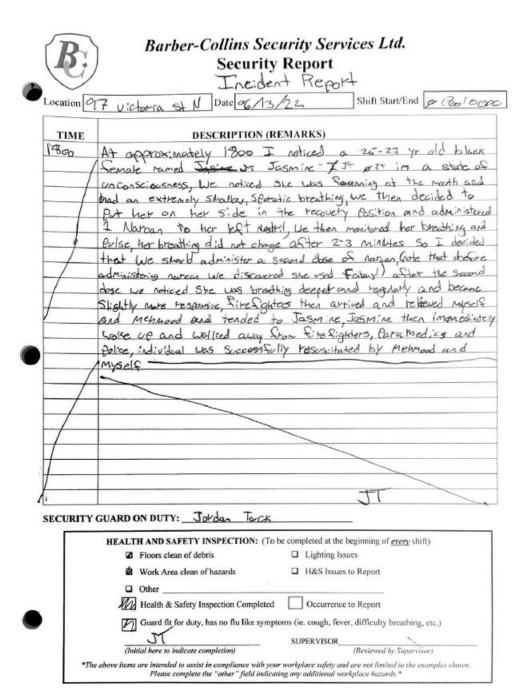

#### THE ENCAMPMENT

- 11. In or about December 2021, I became aware that a tent / temporary shelter had been erected on the Property and that a person or persons were living there without permission of the Region.
- 12. Between approximately December 2021 and June 6, 2022, I observed that numerous more tents / temporary shelters (approximately 70) had been erected on the Property with unknown persons living there (the "**Encampment**"). The Region did not take steps to remove these persons from the Property during this time because it wanted to assist the persons, believed to be homeless, with alternative housing and social supports.
- 13. In or about March 25, 2022, the Region assigned security guards through Barber Collins Security near the Property to monitor and respond to issues at the Encampment. The Region did this because the Encampment had become very large with numerous disruptions and complaints from the public, specifically from the businesses located at the neighbouring Plaza.

14. The Region's current monthly costs associated with the response to the

Encampment are approximately \$80,000 per month inclusive of on-site security provided by Barber-Collins Security, daily garbage pick-up, washrooms and security associated with provision of washrooms and cleaning. Part of these costs is providing security and added janitorial support to St. John's Kitchen as a result of the added use created by the Encampment on the Property. The Region's current monthly costs are set out in the below: