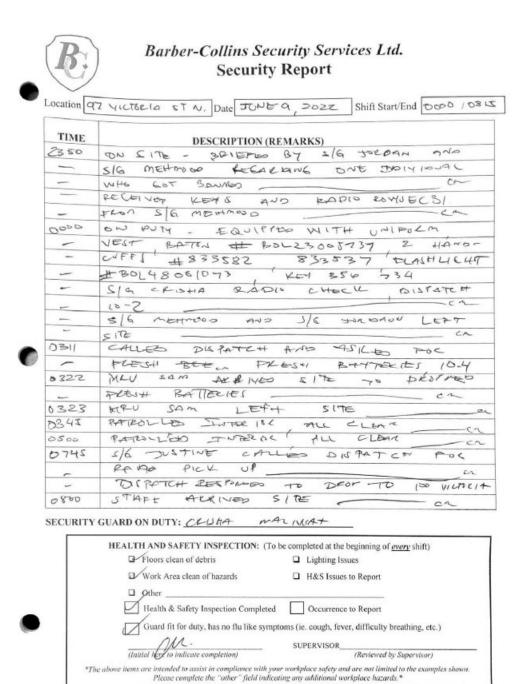

#### THE ENCAMPMENT

- 11. In or about December 2021, I became aware that a tent / temporary shelter had been erected on the Property and that a person or persons were living there without permission of the Region.
- 12. Between approximately December 2021 and June 6, 2022, I observed that numerous more tents / temporary shelters (approximately 70) had been erected on the Property with unknown persons living there (the "**Encampment**"). The Region did not take steps to remove these persons from the Property during this time because it wanted to assist the persons, believed to be homeless, with alternative housing and social supports.
- 13. In or about March 25, 2022, the Region assigned security guards through Barber Collins Security near the Property to monitor and respond to issues at the Encampment. The Region did this because the Encampment had become very large with numerous disruptions and complaints from the public, specifically from the businesses located at the neighbouring Plaza.

14. The Region's current monthly costs associated with the response to the

Encampment are approximately \$80,000 per month inclusive of on-site security provided by Barber-Collins Security, daily garbage pick-up, washrooms and security associated with provision of washrooms and cleaning. Part of these costs is providing security and added janitorial support to St. John's Kitchen as a result of the added use created by the Encampment on the Property. The Region's current monthly costs are set out in the below: