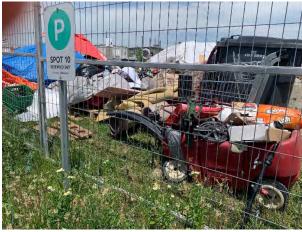

# **BREACH OF THE TRESPASS NOTICES**

20. On July 4, 2022, at approximately 2:30 p.m., I attended near the perimeter of the Property and I observed that persons, tents and belongings remained on the Property notwithstanding the trespass notices as posted by the Region. I observed significantly more open area than I did on previous visits. I would estimate around 50 tents, but was unable to do a firm count. There were a number

of people mingling in the open area at the centre of the Encampment. I was unable to determine if they were residents or visitors. I also observed that the dumpster on the Property was quite full after the long weekend and I ensured that arrangements were in place for it to be emptied. When I first arrived, I observed three (3) police cars of the Waterloo Regional Police Service in the lot next to the Property and two (2) uniformed police officers walking on the Victoria Street sidewalk. They left without any apparent incident shortly after I arrived. Attached hereto and marked as **Exhibit "H"** to this my affidavit are true copies of photographs of the Property taken on July 4, 2022.