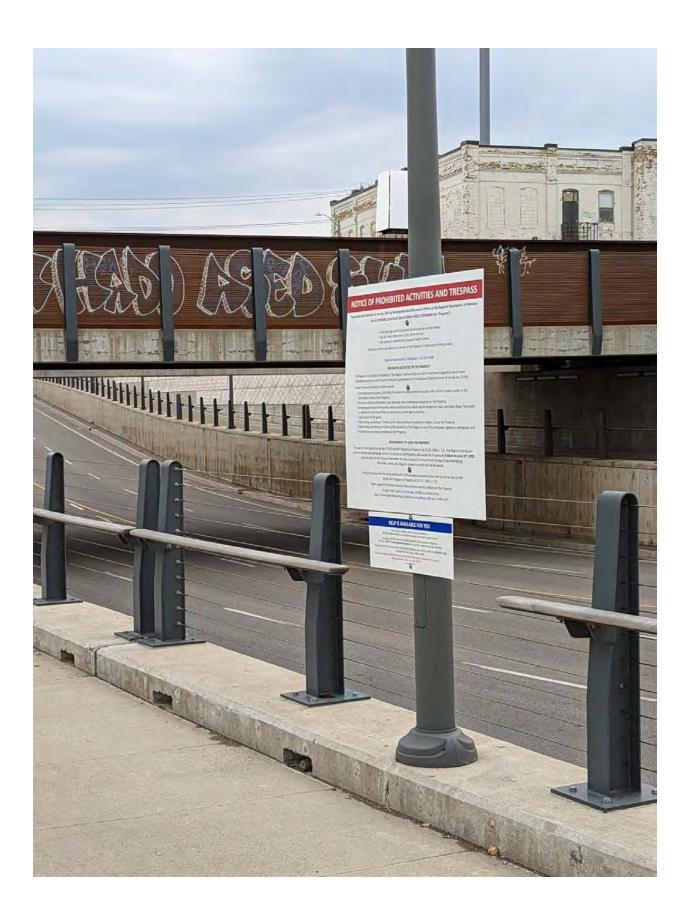

# **Notice of Prohibited Activities and Trespass**

# Posted and hand delivered on June 6<sup>th</sup>, 2022 by Municipal By-law Enforcement Officers at the Regional Municipality of Waterloo

# TO: ALL PERSONS LOCATED AT 100 VICTORIA STREET, KITCHENER (the "Property")

# IF YOU HAVE QUESTIONS ABOUT THIS NOTICE

• Call Licensing and Enforcement Services at the number below

Outreach workers will continue to attend at the Property to assist you in finding shelter.

Licensing and Enforcement Services Regional Municipality of Waterloo 519-575-4400

## PROHIBITED ACTIVITIES ON THE PROPERTY

The Regional Municipality of Waterloo ("the Region") believes that you are or have been engaged in one or more prohibited activities on the Property that are in contravention of the Region of Waterloo *Code of Use By-law 13-050.* 

Some of these prohibited activities include:

- Committing any nuisance, disturbing the peace or acting contrary to public order on the Property and/or in the immediate vicinity of the Property;
- Erecting, without authorization, any structure, tent or temporary structure on the Property;
- Bringing goods onto the Property, without authorization, which may be dangerous, toxic, corrosive, illegal, flammable or explosive in nature and likely to cause injury or damage to property;
- Loitering on the Property;
- Obstructing, preventing or hindering the rights of others, including the Region, to use the Property;
- Obstructing, preventing or hindering the operations of the Region or any of its employees, agents or contractors; and
- Creating any unsanitary conditions on the Property.

#### **REQUIREMENT TO LEAVE THE PROPERTY**

Pursuant to the *Code of Use By-law 13-050* and the *Trespass to Property Act*, R.S.O. 1990, c. T.21, the Region is giving you notice to remove any belongings, tents or structures on the Property, and vacate the Property by **9:00am on June 30<sup>th</sup>, 2022** and not return to the Property thereafter. You may request free time-limited storage of your belongings. Perishable, soiled, wet, illegal or dangerous items will not be stored.

Failure to comply with this notice will result in enforcement pursuant to the Code of Use By-law 13-050 and/or the Trespass to Property Act, R.S.O. 1990, c. T.21

Paper copies of this Notice may be obtained from security officers on the Property

A copy of the Code of Use By-law 13-050 can be found at:

https://www.regionofwaterloo.ca/en/resources/Bylaws/By-law-13-050.PDF.

Attached hereto and marked as **Exhibit** "**F**" to this my affidavit are true copies of photographs of the locations where the notices were posted at the Property.