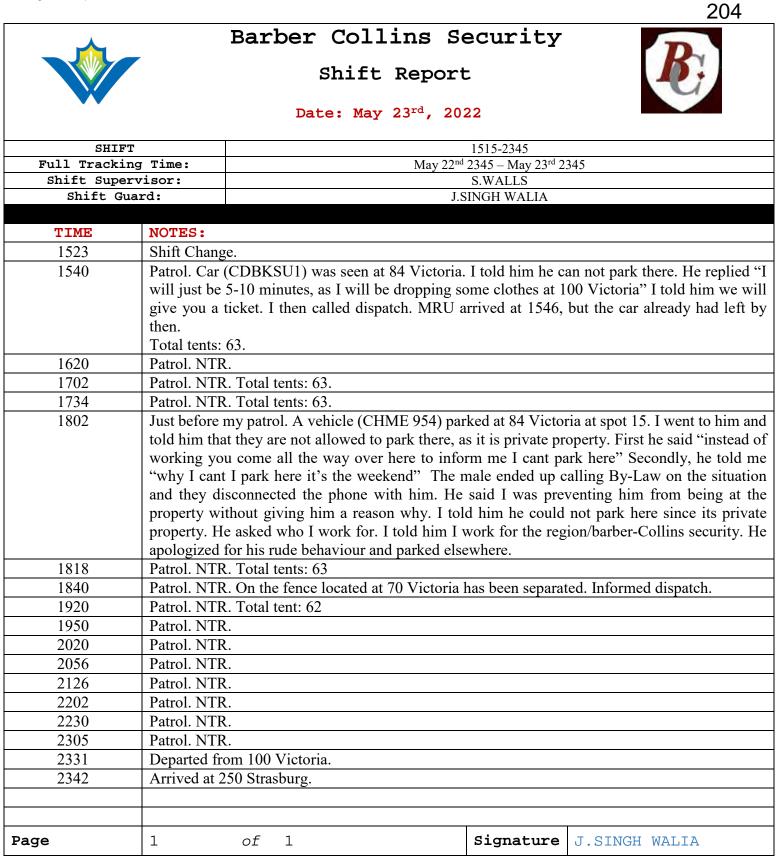

# **BREACH OF THE TRESPASS NOTICES**

20. On July 4, 2022, at approximately 2:30 p.m., I attended near the perimeter of the Property and I observed that persons, tents and belongings remained on the Property notwithstanding the trespass notices as posted by the Region. I observed significantly more open area than I did on previous visits. I would estimate around 50 tents, but was unable to do a firm count. There were a number

of people mingling in the open area at the centre of the Encampment. I was unable to determine if they were residents or visitors. I also observed that the dumpster on the Property was quite full after the long weekend and I ensured that arrangements were in place for it to be emptied. When I first arrived, I observed three (3) police cars of the Waterloo Regional Police Service in the lot next to the Property and two (2) uniformed police officers walking on the Victoria Street sidewalk. They left without any apparent incident shortly after I arrived. Attached hereto and marked as **Exhibit "H"** to this my affidavit are true copies of photographs of the Property taken on July 4, 2022.