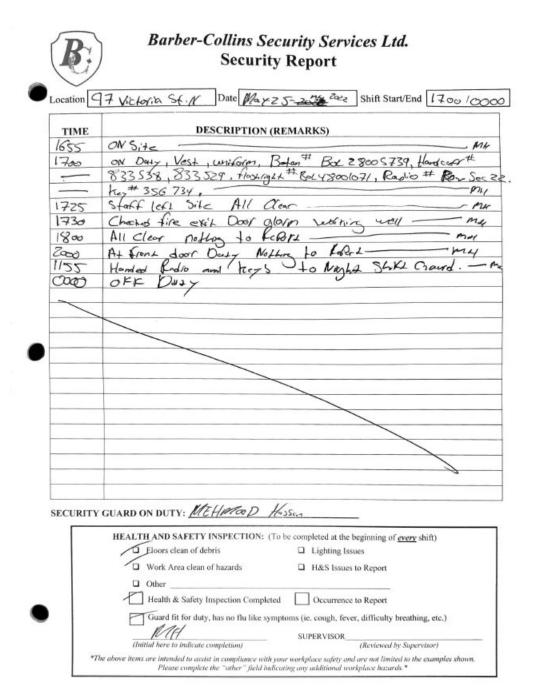

#### THE ENCAMPMENT

- 11. In or about December 2021, I became aware that a tent / temporary shelter had been erected on the Property and that a person or persons were living there without permission of the Region.
- 12. Between approximately December 2021 and June 6, 2022, I observed that numerous more tents / temporary shelters (approximately 70) had been erected on the Property with unknown persons living there (the "**Encampment**"). The Region did not take steps to remove these persons from the Property during this time because it wanted to assist the persons, believed to be homeless, with alternative housing and social supports.
- 13. In or about March 25, 2022, the Region assigned security guards through Barber Collins Security near the Property to monitor and respond to issues at the Encampment. The Region did this because the Encampment had become very large with numerous disruptions and complaints from the public, specifically from the businesses located at the neighbouring Plaza.

14. The Region's current monthly costs associated with the response to the

Encampment are approximately \$80,000 per month inclusive of on-site security provided by Barber-Collins Security, daily garbage pick-up, washrooms and security associated with provision of washrooms and cleaning. Part of these costs is providing security and added janitorial support to St. John's Kitchen as a result of the added use created by the Encampment on the Property. The Region's current monthly costs are set out in the below: