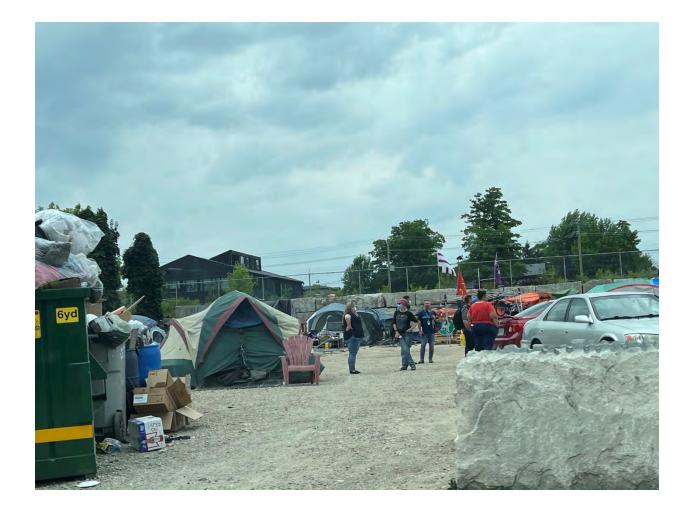

# **BREACH OF THE TRESPASS NOTICES**

20. On July 4, 2022, at approximately 2:30 p.m., I attended near the perimeter of the Property and I observed that persons, tents and belongings remained on the Property notwithstanding the trespass notices as posted by the Region. I observed significantly more open area than I did on previous visits. I would estimate around 50 tents, but was unable to do a firm count. There were a number

of people mingling in the open area at the centre of the Encampment. I was unable to determine if they were residents or visitors. I also observed that the dumpster on the Property was quite full after the long weekend and I ensured that arrangements were in place for it to be emptied. When I first arrived, I observed three (3) police cars of the Waterloo Regional Police Service in the lot next to the Property and two (2) uniformed police officers walking on the Victoria Street sidewalk. They left without any apparent incident shortly after I arrived. Attached hereto and marked as **Exhibit "H"** to this my affidavit are true copies of photographs of the Property taken on July 4, 2022.