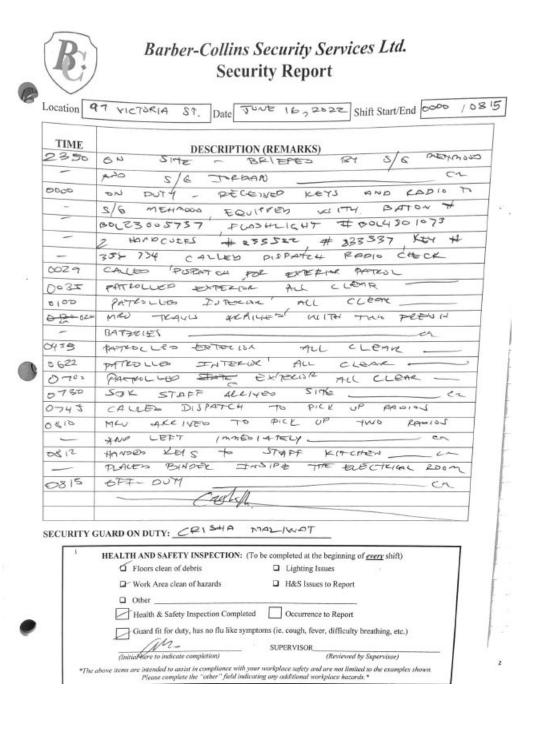

#### THE ENCAMPMENT

- 11. In or about December 2021, I became aware that a tent / temporary shelter had been erected on the Property and that a person or persons were living there without permission of the Region.
- 12. Between approximately December 2021 and June 6, 2022, I observed that numerous more tents / temporary shelters (approximately 70) had been erected on the Property with unknown persons living there (the "**Encampment**"). The Region did not take steps to remove these persons from the Property during this time because it wanted to assist the persons, believed to be homeless, with alternative housing and social supports.
- 13. In or about March 25, 2022, the Region assigned security guards through Barber Collins Security near the Property to monitor and respond to issues at the Encampment. The Region did this because the Encampment had become very large with numerous disruptions and complaints from the public, specifically from the businesses located at the neighbouring Plaza.

14. The Region's current monthly costs associated with the response to the

Encampment are approximately \$80,000 per month inclusive of on-site security provided by Barber-Collins Security, daily garbage pick-up, washrooms and security associated with provision of washrooms and cleaning. Part of these costs is providing security and added janitorial support to St. John's Kitchen as a result of the added use created by the Encampment on the Property. The Region's current monthly costs are set out in the below: