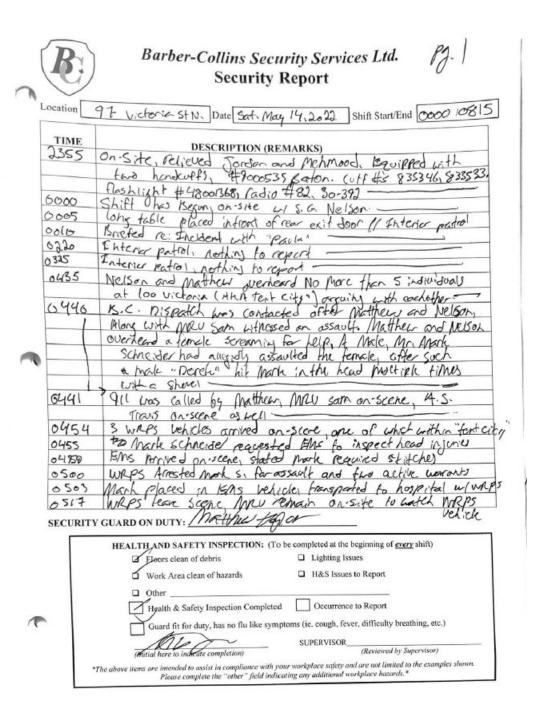

#### THE ENCAMPMENT

- 11. In or about December 2021, I became aware that a tent / temporary shelter had been erected on the Property and that a person or persons were living there without permission of the Region.
- 12. Between approximately December 2021 and June 6, 2022, I observed that numerous more tents / temporary shelters (approximately 70) had been erected on the Property with unknown persons living there (the "**Encampment**"). The Region did not take steps to remove these persons from the Property during this time because it wanted to assist the persons, believed to be homeless, with alternative housing and social supports.
- 13. In or about March 25, 2022, the Region assigned security guards through Barber Collins Security near the Property to monitor and respond to issues at the Encampment. The Region did this because the Encampment had become very large with numerous disruptions and complaints from the public, specifically from the businesses located at the neighbouring Plaza.

14. The Region's current monthly costs associated with the response to the

Encampment are approximately \$80,000 per month inclusive of on-site security provided by Barber-Collins Security, daily garbage pick-up, washrooms and security associated with provision of washrooms and cleaning. Part of these costs is providing security and added janitorial support to St. John's Kitchen as a result of the added use created by the Encampment on the Property. The Region's current monthly costs are set out in the below: