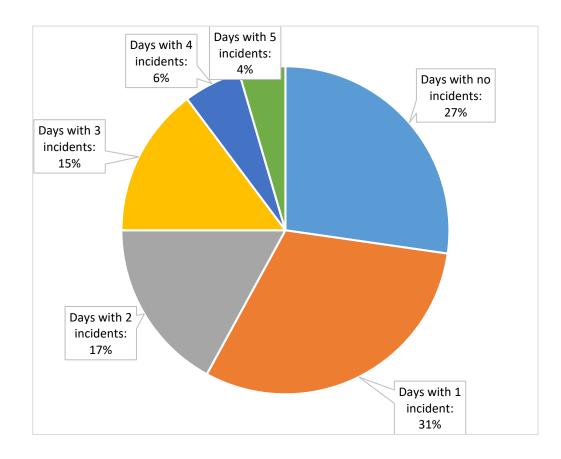

information on the number of inhabitants, reported disturbances etc. to allow the Region to determine if any upward or downward trends were occurring.

- 16. On or about May 12, 2022 and May 26, 2022, a first and second risk assessment was completed and it was determined that there was an increasing number of residents on the site and an increasing number of incidents which involved Waterloo Region Police Services. This caused the Region to decide that the Encampment had to be disbanded and vacated from the Property pursuant to the Code of Use By-law and the *TPA*. Attached hereto and marked as **Exhibit "E"** to this my affidavit is a true copy of the first and second risk assessments which are combined in the same document.
- 17. On June 6, 2022, as a result of the risk assessments, the Region posted two large signs at the perimeter of the Property pursuant to the Code of Use By-law and the TPA. The signs stated that persons on the Property would have to vacate by June 30, 2022 at 9:00 am. The full provisions of the signs stated as follows: