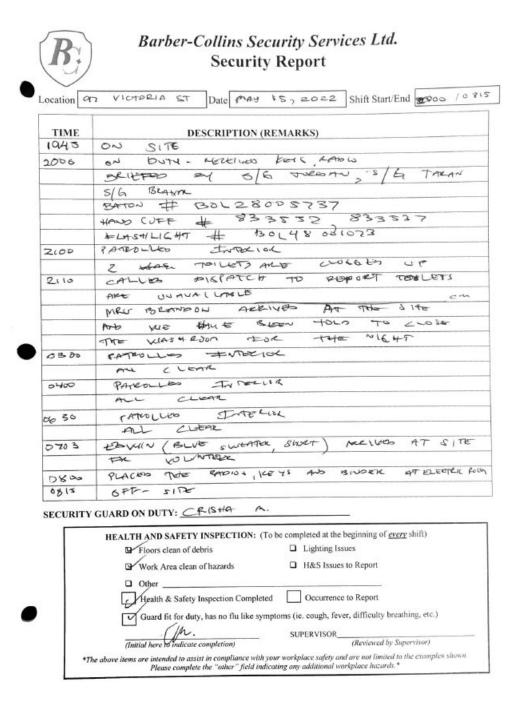

#### THE ENCAMPMENT

- 11. In or about December 2021, I became aware that a tent / temporary shelter had been erected on the Property and that a person or persons were living there without permission of the Region.
- 12. Between approximately December 2021 and June 6, 2022, I observed that numerous more tents / temporary shelters (approximately 70) had been erected on the Property with unknown persons living there (the "**Encampment**"). The Region did not take steps to remove these persons from the Property during this time because it wanted to assist the persons, believed to be homeless, with alternative housing and social supports.
- 13. In or about March 25, 2022, the Region assigned security guards through Barber Collins Security near the Property to monitor and respond to issues at the Encampment. The Region did this because the Encampment had become very large with numerous disruptions and complaints from the public, specifically from the businesses located at the neighbouring Plaza.

14. The Region's current monthly costs associated with the response to the

Encampment are approximately \$80,000 per month inclusive of on-site security provided by Barber-Collins Security, daily garbage pick-up, washrooms and security associated with provision of washrooms and cleaning. Part of these costs is providing security and added janitorial support to St. John's Kitchen as a result of the added use created by the Encampment on the Property. The Region's current monthly costs are set out in the below: