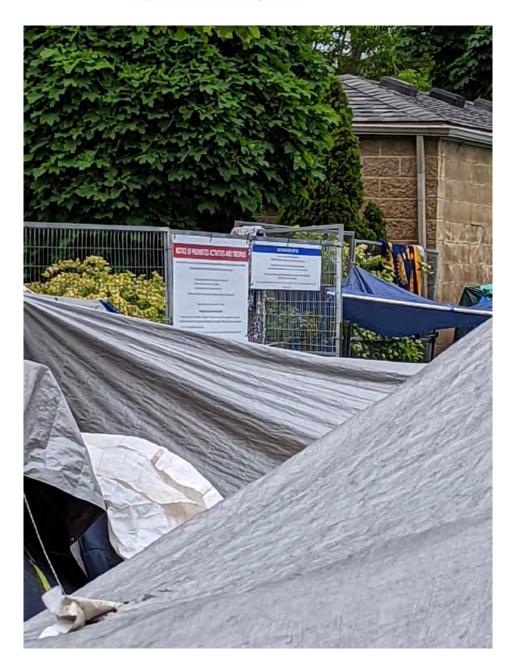

A copy of the Code of Use By-law 13-050 can be found at:

https://www.regionofwaterloo.ca/en/resources/Bylaws/By-law-13-050.PDF.

Attached hereto and marked as **Exhibit** "**F**" to this my affidavit are true copies of photographs of the locations where the notices were posted at the Property.

# **BREACH OF THE TRESPASS NOTICES**

20. On July 4, 2022, at approximately 2:30 p.m., I attended near the perimeter of the Property and I observed that persons, tents and belongings remained on the Property notwithstanding the trespass notices as posted by the Region. I observed significantly more open area than I did on previous visits. I would estimate around 50 tents, but was unable to do a firm count. There were a number

of people mingling in the open area at the centre of the Encampment. I was unable to determine if they were residents or visitors. I also observed that the dumpster on the Property was quite full after the long weekend and I ensured that arrangements were in place for it to be emptied. When I first arrived, I observed three (3) police cars of the Waterloo Regional Police Service in the lot next to the Property and two (2) uniformed police officers walking on the Victoria Street sidewalk. They left without any apparent incident shortly after I arrived. Attached hereto and marked as **Exhibit "H"** to this my affidavit are true copies of photographs of the Property taken on July 4, 2022.