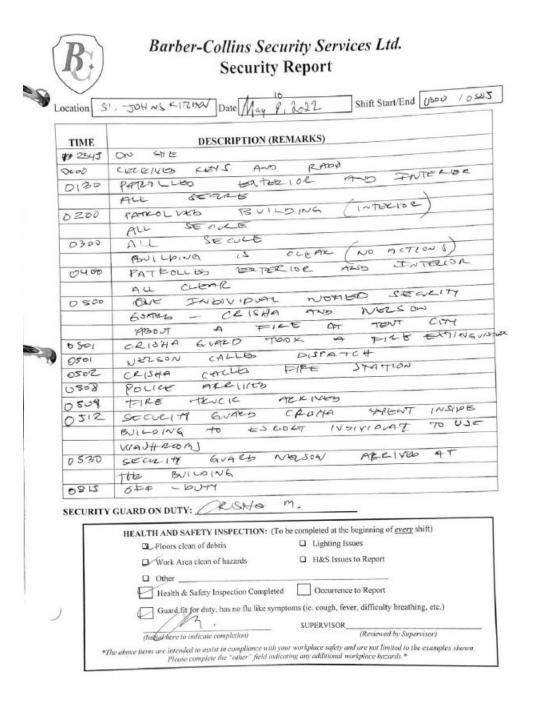

# **BREACH OF THE TRESPASS NOTICES**

20. On July 4, 2022, at approximately 2:30 p.m., I attended near the perimeter of the Property and I observed that persons, tents and belongings remained on the Property notwithstanding the trespass notices as posted by the Region. I observed significantly more open area than I did on previous visits. I would estimate around 50 tents, but was unable to do a firm count. There were a number

of people mingling in the open area at the centre of the Encampment. I was unable to determine if they were residents or visitors. I also observed that the dumpster on the Property was quite full after the long weekend and I ensured that arrangements were in place for it to be emptied. When I first arrived, I observed three (3) police cars of the Waterloo Regional Police Service in the lot next to the Property and two (2) uniformed police officers walking on the Victoria Street sidewalk. They left without any apparent incident shortly after I arrived. Attached hereto and marked as **Exhibit "H"** to this my affidavit are true copies of photographs of the Property taken on July 4, 2022.