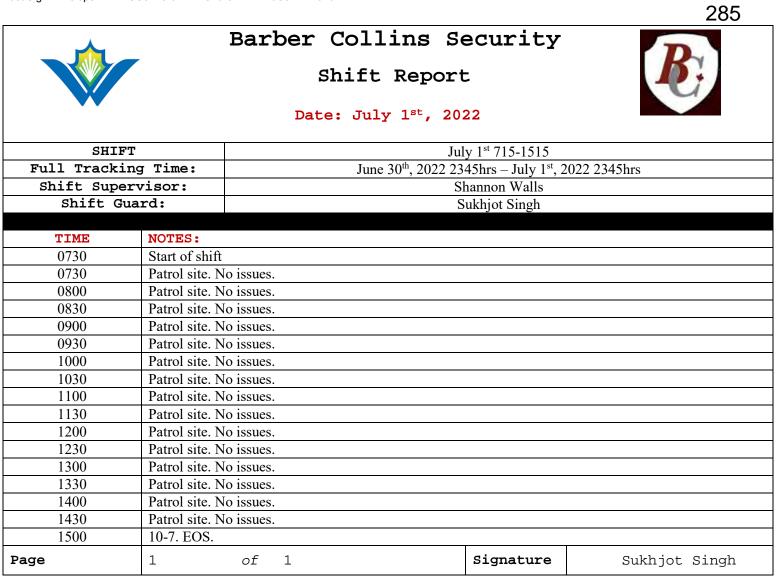

#### THE ENCAMPMENT

- 11. In or about December 2021, I became aware that a tent / temporary shelter had been erected on the Property and that a person or persons were living there without permission of the Region.
- 12. Between approximately December 2021 and June 6, 2022, I observed that numerous more tents / temporary shelters (approximately 70) had been erected on the Property with unknown persons living there (the "**Encampment**"). The Region did not take steps to remove these persons from the Property during this time because it wanted to assist the persons, believed to be homeless, with alternative housing and social supports.
- 13. In or about March 25, 2022, the Region assigned security guards through Barber Collins Security near the Property to monitor and respond to issues at the Encampment. The Region did this because the Encampment had become very large with numerous disruptions and complaints from the public, specifically from the businesses located at the neighbouring Plaza.

14. The Region's current monthly costs associated with the response to the

Encampment are approximately \$80,000 per month inclusive of on-site security provided by Barber-Collins Security, daily garbage pick-up, washrooms and security associated with provision of washrooms and cleaning. Part of these costs is providing security and added janitorial support to St. John's Kitchen as a result of the added use created by the Encampment on the Property. The Region's current monthly costs are set out in the below: