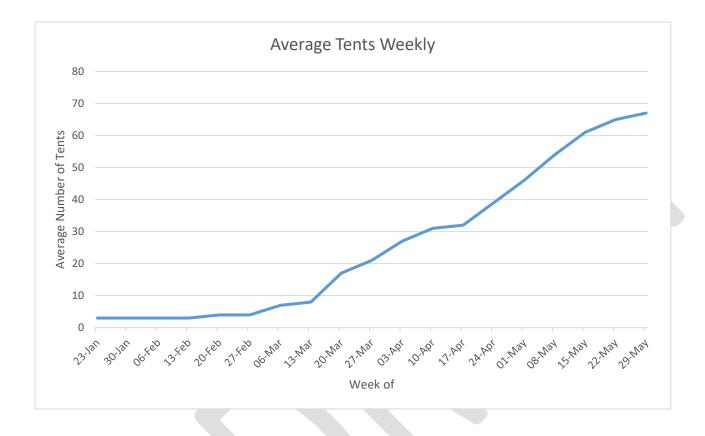

#### THE ENCAMPMENT

- 11. In or about December 2021, I became aware that a tent / temporary shelter had been erected on the Property and that a person or persons were living there without permission of the Region.
- 12. Between approximately December 2021 and June 6, 2022, I observed that numerous more tents / temporary shelters (approximately 70) had been erected on the Property with unknown persons living there (the "**Encampment**"). The Region did not take steps to remove these persons from the Property during this time because it wanted to assist the persons, believed to be homeless, with alternative housing and social supports.
- 13. In or about March 25, 2022, the Region assigned security guards through Barber Collins Security near the Property to monitor and respond to issues at the Encampment. The Region did this because the Encampment had become very large with numerous disruptions and complaints from the public, specifically from the businesses located at the neighbouring Plaza.