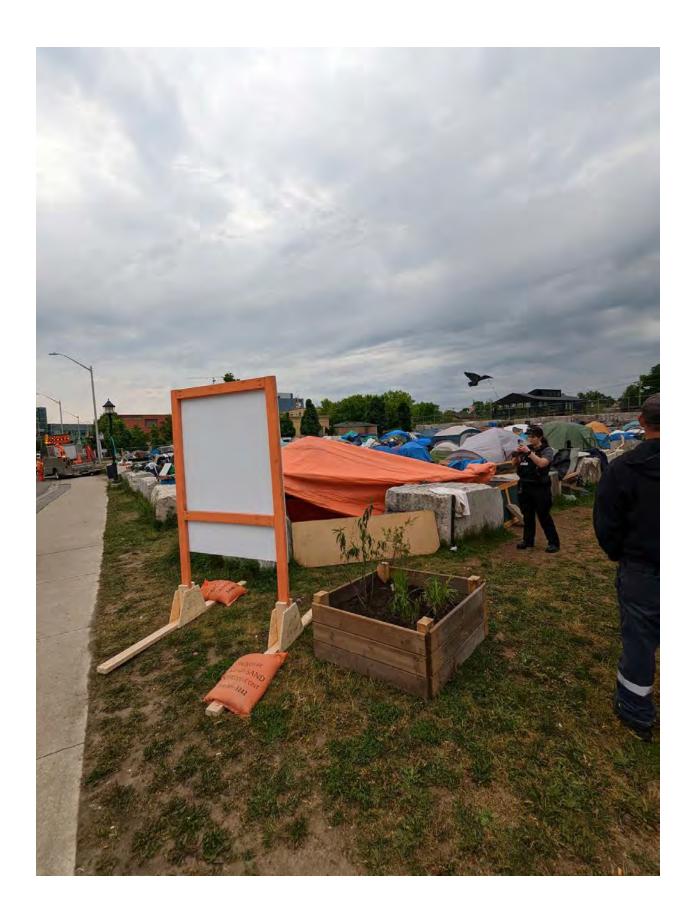

# **BREACH OF THE TRESPASS NOTICES**

20. On July 4, 2022, at approximately 2:30 p.m., I attended near the perimeter of the Property and I observed that persons, tents and belongings remained on the Property notwithstanding the trespass notices as posted by the Region. I observed significantly more open area than I did on previous visits. I would estimate around 50 tents, but was unable to do a firm count. There were a number

of people mingling in the open area at the centre of the Encampment. I was unable to determine if they were residents or visitors. I also observed that the dumpster on the Property was quite full after the long weekend and I ensured that arrangements were in place for it to be emptied. When I first arrived, I observed three (3) police cars of the Waterloo Regional Police Service in the lot next to the Property and two (2) uniformed police officers walking on the Victoria Street sidewalk. They left without any apparent incident shortly after I arrived. Attached hereto and marked as **Exhibit "H"** to this my affidavit are true copies of photographs of the Property taken on July 4, 2022.