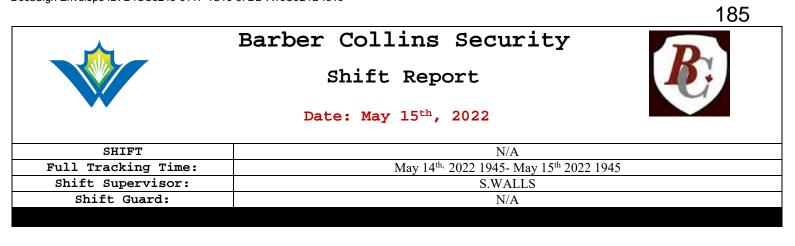

#### THE ENCAMPMENT

- 11. In or about December 2021, I became aware that a tent / temporary shelter had been erected on the Property and that a person or persons were living there without permission of the Region.
- 12. Between approximately December 2021 and June 6, 2022, I observed that numerous more tents / temporary shelters (approximately 70) had been erected on the Property with unknown persons living there (the "**Encampment**"). The Region did not take steps to remove these persons from the Property during this time because it wanted to assist the persons, believed to be homeless, with alternative housing and social supports.
- 13. In or about March 25, 2022, the Region assigned security guards through Barber Collins Security near the Property to monitor and respond to issues at the Encampment. The Region did this because the Encampment had become very large with numerous disruptions and complaints from the public, specifically from the businesses located at the neighbouring Plaza.

14. The Region's current monthly costs associated with the response to the

Encampment are approximately \$80,000 per month inclusive of on-site security provided by Barber-Collins Security, daily garbage pick-up, washrooms and security associated with provision of washrooms and cleaning. Part of these costs is providing security and added janitorial support to St. John's Kitchen as a result of the added use created by the Encampment on the Property. The Region's current monthly costs are set out in the below: