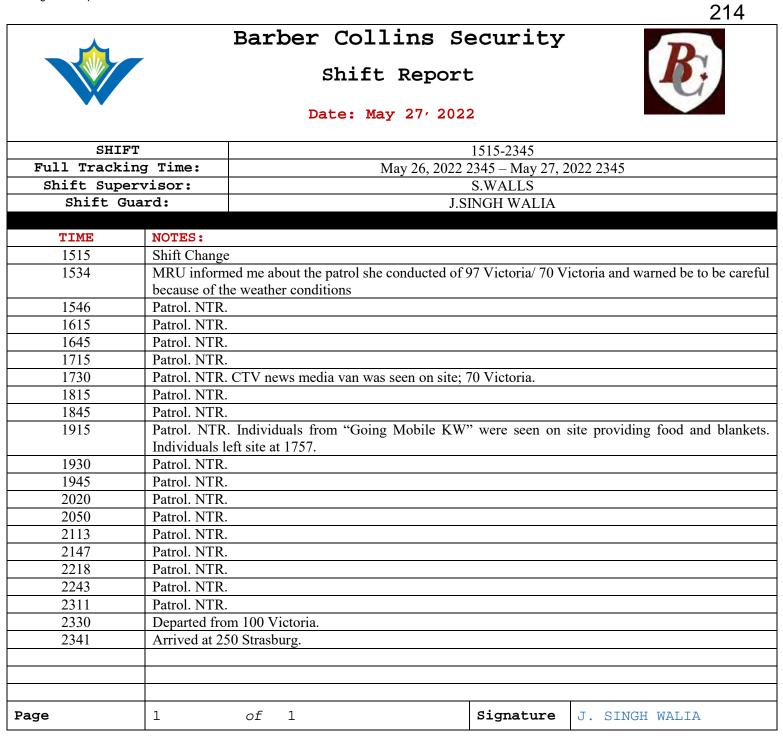

14. The Region's current monthly costs associated with the response to the

Encampment are approximately \$80,000 per month inclusive of on-site security provided by Barber-Collins Security, daily garbage pick-up, washrooms and security associated with provision of washrooms and cleaning. Part of these costs is providing security and added janitorial support to St. John's Kitchen as a result of the added use created by the Encampment on the Property. The Region's current monthly costs are set out in the below:

| Monthly Costs of  | Encampment                        |       |              |
|-------------------|-----------------------------------|-------|--------------|
|                   |                                   |       |              |
| Security          |                                   |       |              |
| 100 Victoria      | encampment site 1 guard coverage  |       | \$<br>20,800 |
| St Johns Kitchen  | washroom access 2 guards coverage |       | 43,400       |
|                   |                                   |       | 64,200       |
| Garbage Pick up   | 100 Victoria                      |       | 6,100        |
| Janitorial        | St Johns Kitchen additional       |       | 8,000        |
|                   | Est Cost per May 25 report        |       | 78,300       |
| Monthly Containe  | er/Bins incl HST 1.76             | 1,100 |              |
| Additional Securi | ty                                | 2,326 |              |
| 4 hrs x 3 days/wk |                                   | 3,426 |              |

information on the number of inhabitants, reported disturbances etc. to allow the Region to determine if any upward or downward trends were occurring.

- 16. On or about May 12, 2022 and May 26, 2022, a first and second risk assessment was completed and it was determined that there was an increasing number of residents on the site and an increasing number of incidents which involved Waterloo Region Police Services. This caused the Region to decide that the Encampment had to be disbanded and vacated from the Property pursuant to the Code of Use By-law and the *TPA*. Attached hereto and marked as **Exhibit "E"** to this my affidavit is a true copy of the first and second risk assessments which are combined in the same document.
- 17. On June 6, 2022, as a result of the risk assessments, the Region posted two large signs at the perimeter of the Property pursuant to the Code of Use By-law and the TPA. The signs stated that persons on the Property would have to vacate by June 30, 2022 at 9:00 am. The full provisions of the signs stated as follows: