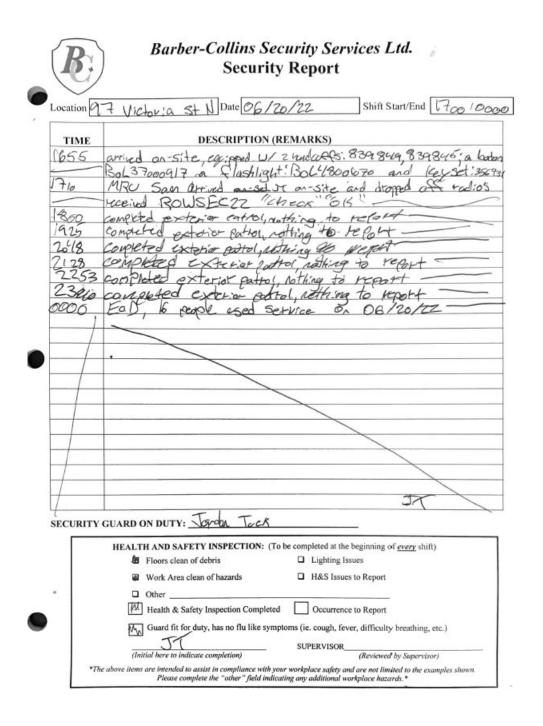

#### THE ENCAMPMENT

- 11. In or about December 2021, I became aware that a tent / temporary shelter had been erected on the Property and that a person or persons were living there without permission of the Region.
- 12. Between approximately December 2021 and June 6, 2022, I observed that numerous more tents / temporary shelters (approximately 70) had been erected on the Property with unknown persons living there (the "**Encampment**"). The Region did not take steps to remove these persons from the Property during this time because it wanted to assist the persons, believed to be homeless, with alternative housing and social supports.
- 13. In or about March 25, 2022, the Region assigned security guards through Barber Collins Security near the Property to monitor and respond to issues at the Encampment. The Region did this because the Encampment had become very large with numerous disruptions and complaints from the public, specifically from the businesses located at the neighbouring Plaza.

14. The Region's current monthly costs associated with the response to the

Encampment are approximately \$80,000 per month inclusive of on-site security provided by Barber-Collins Security, daily garbage pick-up, washrooms and security associated with provision of washrooms and cleaning. Part of these costs is providing security and added janitorial support to St. John's Kitchen as a result of the added use created by the Encampment on the Property. The Region's current monthly costs are set out in the below: