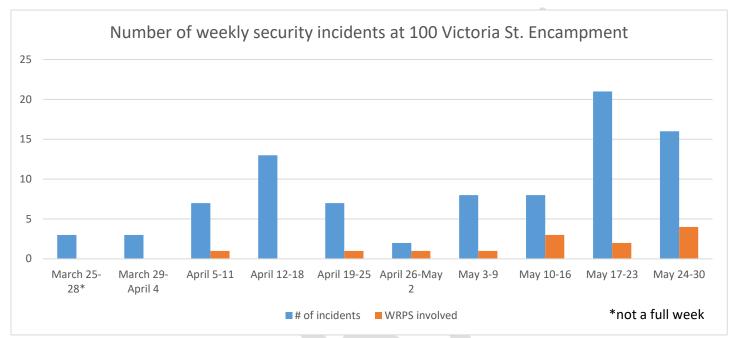

#### THE TRESPASS NOTICES

15. In May, 2022, the Region developed a risk assessment tool to address the growing size and risks of the Encampment and whether it was safe for it to continue on the Property. The risk assessment addressed 15 categories of risk with a low / medium / high risk rating for each. These risk categories considered surrounding uses, structures and other items on site, conflict / violence, illegal activity, biohazards and fire. The risk assessment tool also had a section with empirical

information on the number of inhabitants, reported disturbances etc. to allow the Region to determine if any upward or downward trends were occurring.

- 16. On or about May 12, 2022 and May 26, 2022, a first and second risk assessment was completed and it was determined that there was an increasing number of residents on the site and an increasing number of incidents which involved Waterloo Region Police Services. This caused the Region to decide that the Encampment had to be disbanded and vacated from the Property pursuant to the Code of Use By-law and the *TPA*. Attached hereto and marked as **Exhibit "E"** to this my affidavit is a true copy of the first and second risk assessments which are combined in the same document.
- 17. On June 6, 2022, as a result of the risk assessments, the Region posted two large signs at the perimeter of the Property pursuant to the Code of Use By-law and the TPA. The signs stated that persons on the Property would have to vacate by June 30, 2022 at 9:00 am. The full provisions of the signs stated as follows: