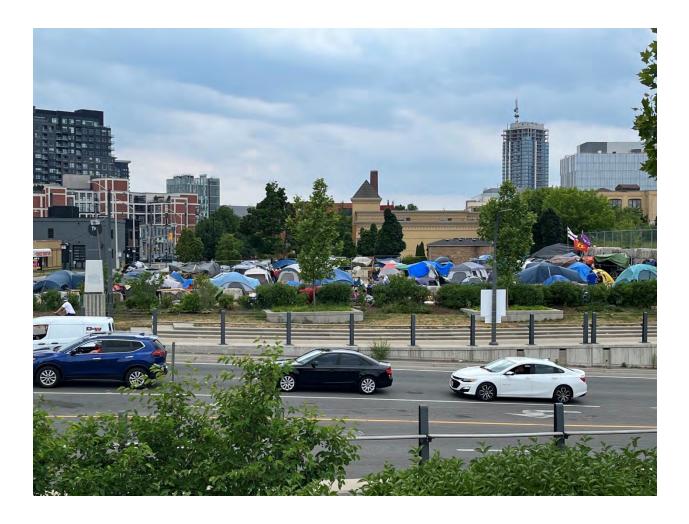

# **BREACH OF THE TRESPASS NOTICES**

20. On July 4, 2022, at approximately 2:30 p.m., I attended near the perimeter of the Property and I observed that persons, tents and belongings remained on the Property notwithstanding the trespass notices as posted by the Region. I observed significantly more open area than I did on previous visits. I would estimate around 50 tents, but was unable to do a firm count. There were a number

of people mingling in the open area at the centre of the Encampment. I was unable to determine if they were residents or visitors. I also observed that the dumpster on the Property was quite full after the long weekend and I ensured that arrangements were in place for it to be emptied. When I first arrived, I observed three (3) police cars of the Waterloo Regional Police Service in the lot next to the Property and two (2) uniformed police officers walking on the Victoria Street sidewalk. They left without any apparent incident shortly after I arrived. Attached hereto and marked as **Exhibit "H"** to this my affidavit are true copies of photographs of the Property taken on July 4, 2022.