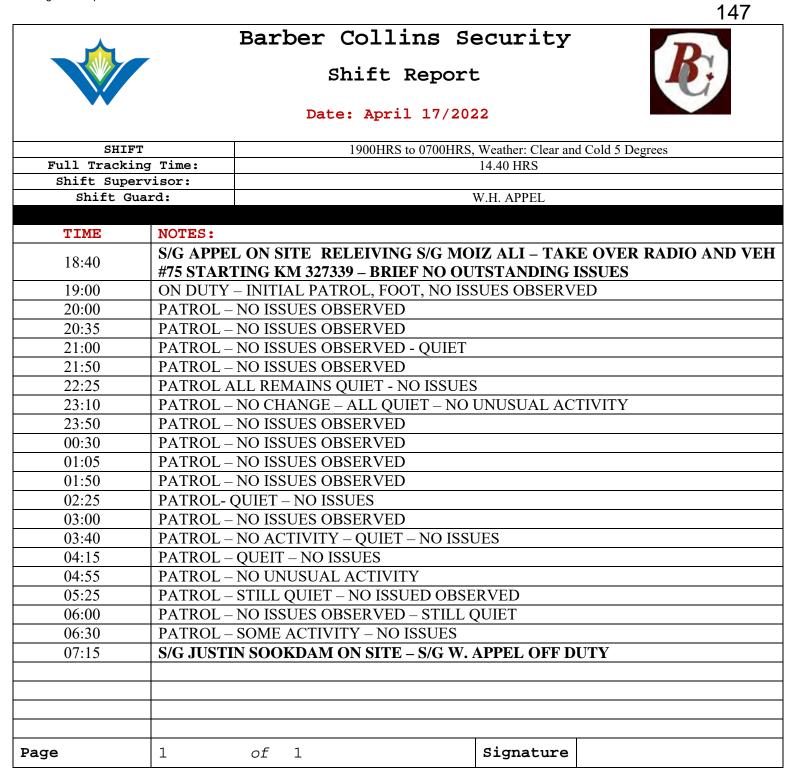

#### THE ENCAMPMENT

- 11. In or about December 2021, I became aware that a tent / temporary shelter had been erected on the Property and that a person or persons were living there without permission of the Region.
- 12. Between approximately December 2021 and June 6, 2022, I observed that numerous more tents / temporary shelters (approximately 70) had been erected on the Property with unknown persons living there (the "**Encampment**"). The Region did not take steps to remove these persons from the Property during this time because it wanted to assist the persons, believed to be homeless, with alternative housing and social supports.
- 13. In or about March 25, 2022, the Region assigned security guards through Barber Collins Security near the Property to monitor and respond to issues at the Encampment. The Region did this because the Encampment had become very large with numerous disruptions and complaints from the public, specifically from the businesses located at the neighbouring Plaza.

14. The Region's current monthly costs associated with the response to the

Encampment are approximately \$80,000 per month inclusive of on-site security provided by Barber-Collins Security, daily garbage pick-up, washrooms and security associated with provision of washrooms and cleaning. Part of these costs is providing security and added janitorial support to St. John's Kitchen as a result of the added use created by the Encampment on the Property. The Region's current monthly costs are set out in the below: