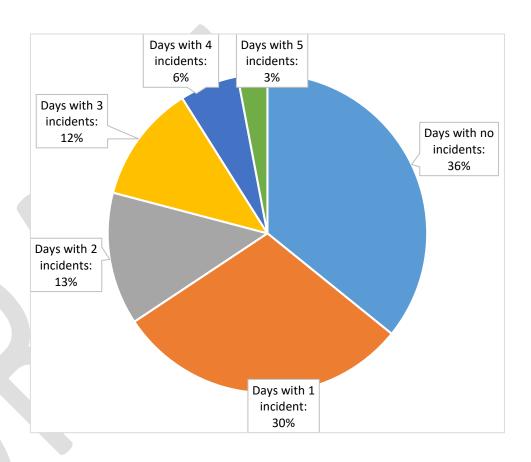

information on the number of inhabitants, reported disturbances etc. to allow the Region to determine if any upward or downward trends were occurring.

- 16. On or about May 12, 2022 and May 26, 2022, a first and second risk assessment was completed and it was determined that there was an increasing number of residents on the site and an increasing number of incidents which involved Waterloo Region Police Services. This caused the Region to decide that the Encampment had to be disbanded and vacated from the Property pursuant to the Code of Use By-law and the *TPA*. Attached hereto and marked as **Exhibit "E"** to this my affidavit is a true copy of the first and second risk assessments which are combined in the same document.
- 17. On June 6, 2022, as a result of the risk assessments, the Region posted two large signs at the perimeter of the Property pursuant to the Code of Use By-law and the TPA. The signs stated that persons on the Property would have to vacate by June 30, 2022 at 9:00 am. The full provisions of the signs stated as follows: