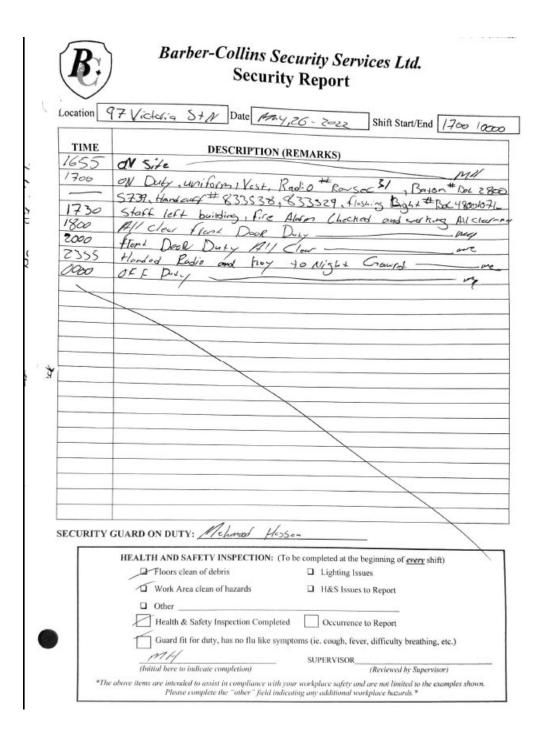

#### THE ENCAMPMENT

- 11. In or about December 2021, I became aware that a tent / temporary shelter had been erected on the Property and that a person or persons were living there without permission of the Region.
- 12. Between approximately December 2021 and June 6, 2022, I observed that numerous more tents / temporary shelters (approximately 70) had been erected on the Property with unknown persons living there (the "**Encampment**"). The Region did not take steps to remove these persons from the Property during this time because it wanted to assist the persons, believed to be homeless, with alternative housing and social supports.
- 13. In or about March 25, 2022, the Region assigned security guards through Barber Collins Security near the Property to monitor and respond to issues at the Encampment. The Region did this because the Encampment had become very large with numerous disruptions and complaints from the public, specifically from the businesses located at the neighbouring Plaza.

14. The Region's current monthly costs associated with the response to the

Encampment are approximately \$80,000 per month inclusive of on-site security provided by Barber-Collins Security, daily garbage pick-up, washrooms and security associated with provision of washrooms and cleaning. Part of these costs is providing security and added janitorial support to St. John's Kitchen as a result of the added use created by the Encampment on the Property. The Region's current monthly costs are set out in the below: