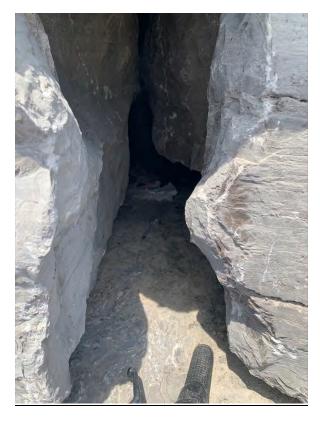

# **RAT INFESTATION ON THE PROPERTY**

- 18. On or about June 21, 2022, the Region retained Abell Pest Control to carry out an inspection of the Property in regard to a potential rat infestation. The Region did this because of a report from the Region's Public Health Department, dated June 15, 2022, concerning observations of rat feces and burrows.
- 19. On or about June 23, 2021, the Region received a report from Abell Pest Control confirming the presence of rats with the recommendation of using rodenticides on the Property as well as the perimeter of the Property to protect the neighbouring businesses. The report of Abell Pest Control cautioned, however, that the presence of the Encampment and the occupants could undermine the pest control steps. Attached hereto and marked as **Exhibit "G"** to this my affidavit is a true copy of the report of Abell Pest Control.