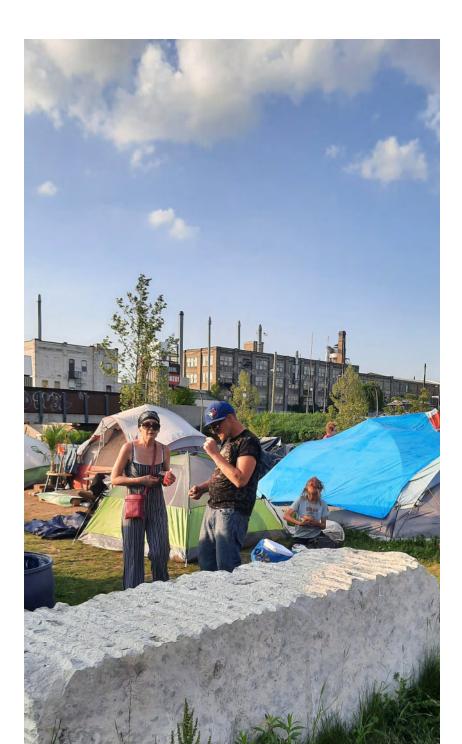

# **BREACH OF THE TRESPASS NOTICES**

20. On July 4, 2022, at approximately 2:30 p.m., I attended near the perimeter of the Property and I observed that persons, tents and belongings remained on the Property notwithstanding the trespass notices as posted by the Region. I observed significantly more open area than I did on previous visits. I would estimate around 50 tents, but was unable to do a firm count. There were a number

of people mingling in the open area at the centre of the Encampment. I was unable to determine if they were residents or visitors. I also observed that the dumpster on the Property was quite full after the long weekend and I ensured that arrangements were in place for it to be emptied. When I first arrived, I observed three (3) police cars of the Waterloo Regional Police Service in the lot next to the Property and two (2) uniformed police officers walking on the Victoria Street sidewalk. They left without any apparent incident shortly after I arrived. Attached hereto and marked as **Exhibit "H"** to this my affidavit are true copies of photographs of the Property taken on July 4, 2022.