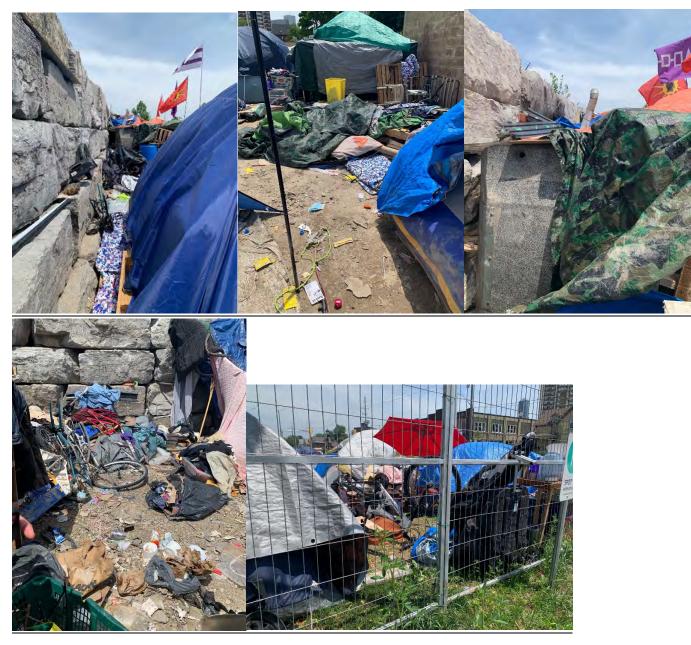

# **BREACH OF THE TRESPASS NOTICES**

20. On July 4, 2022, at approximately 2:30 p.m., I attended near the perimeter of the Property and I observed that persons, tents and belongings remained on the Property notwithstanding the trespass notices as posted by the Region. I observed significantly more open area than I did on previous visits. I would estimate around 50 tents, but was unable to do a firm count. There were a number

of people mingling in the open area at the centre of the Encampment. I was unable to determine if they were residents or visitors. I also observed that the dumpster on the Property was quite full after the long weekend and I ensured that arrangements were in place for it to be emptied. When I first arrived, I observed three (3) police cars of the Waterloo Regional Police Service in the lot next to the Property and two (2) uniformed police officers walking on the Victoria Street sidewalk. They left without any apparent incident shortly after I arrived. Attached hereto and marked as **Exhibit "H"** to this my affidavit are true copies of photographs of the Property taken on July 4, 2022.