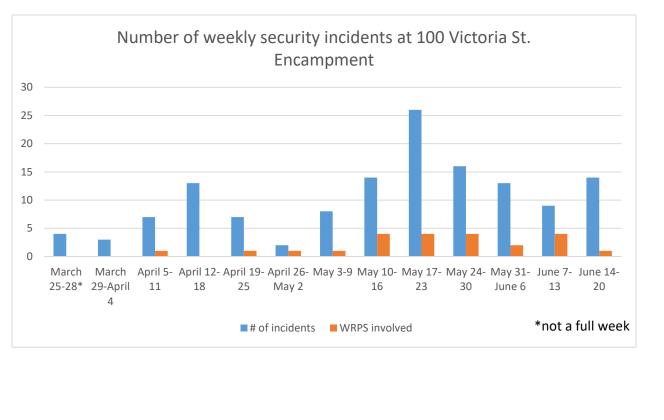

information on the number of inhabitants, reported disturbances etc. to allow the Region to determine if any upward or downward trends were occurring.

- 16. On or about May 12, 2022 and May 26, 2022, a first and second risk assessment was completed and it was determined that there was an increasing number of residents on the site and an increasing number of incidents which involved Waterloo Region Police Services. This caused the Region to decide that the Encampment had to be disbanded and vacated from the Property pursuant to the Code of Use By-law and the *TPA*. Attached hereto and marked as **Exhibit "E"** to this my affidavit is a true copy of the first and second risk assessments which are combined in the same document.
- 17. On June 6, 2022, as a result of the risk assessments, the Region posted two large signs at the perimeter of the Property pursuant to the Code of Use By-law and the TPA. The signs stated that persons on the Property would have to vacate by June 30, 2022 at 9:00 am. The full provisions of the signs stated as follows: