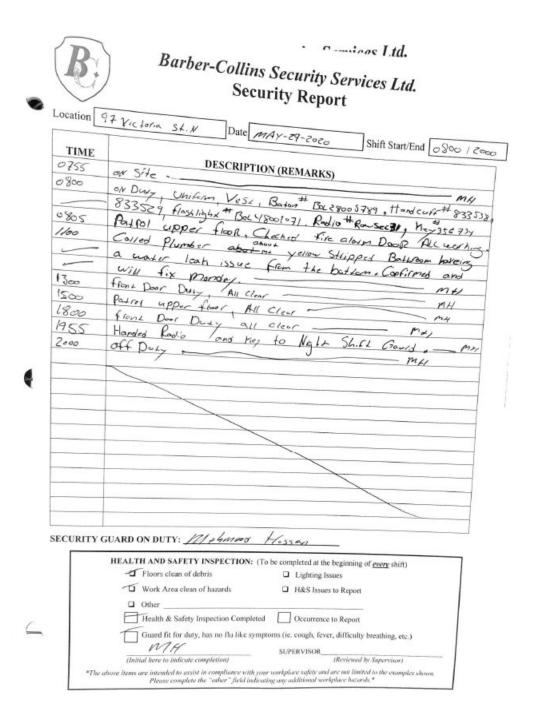

#### THE ENCAMPMENT

- 11. In or about December 2021, I became aware that a tent / temporary shelter had been erected on the Property and that a person or persons were living there without permission of the Region.
- 12. Between approximately December 2021 and June 6, 2022, I observed that numerous more tents / temporary shelters (approximately 70) had been erected on the Property with unknown persons living there (the "**Encampment**"). The Region did not take steps to remove these persons from the Property during this time because it wanted to assist the persons, believed to be homeless, with alternative housing and social supports.
- 13. In or about March 25, 2022, the Region assigned security guards through Barber Collins Security near the Property to monitor and respond to issues at the Encampment. The Region did this because the Encampment had become very large with numerous disruptions and complaints from the public, specifically from the businesses located at the neighbouring Plaza.

14. The Region's current monthly costs associated with the response to the

Encampment are approximately \$80,000 per month inclusive of on-site security provided by Barber-Collins Security, daily garbage pick-up, washrooms and security associated with provision of washrooms and cleaning. Part of these costs is providing security and added janitorial support to St. John's Kitchen as a result of the added use created by the Encampment on the Property. The Region's current monthly costs are set out in the below: