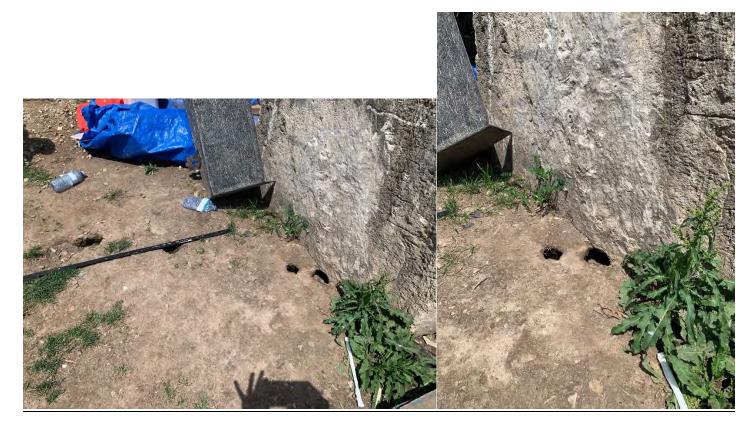

# **RAT INFESTATION ON THE PROPERTY**

- 18. On or about June 21, 2022, the Region retained Abell Pest Control to carry out an inspection of the Property in regard to a potential rat infestation. The Region did this because of a report from the Region's Public Health Department, dated June 15, 2022, concerning observations of rat feces and burrows.
- 19. On or about June 23, 2021, the Region received a report from Abell Pest Control confirming the presence of rats with the recommendation of using rodenticides on the Property as well as the perimeter of the Property to protect the neighbouring businesses. The report of Abell Pest Control cautioned, however, that the presence of the Encampment and the occupants could undermine the pest control steps. Attached hereto and marked as **Exhibit "G"** to this my affidavit is a true copy of the report of Abell Pest Control.