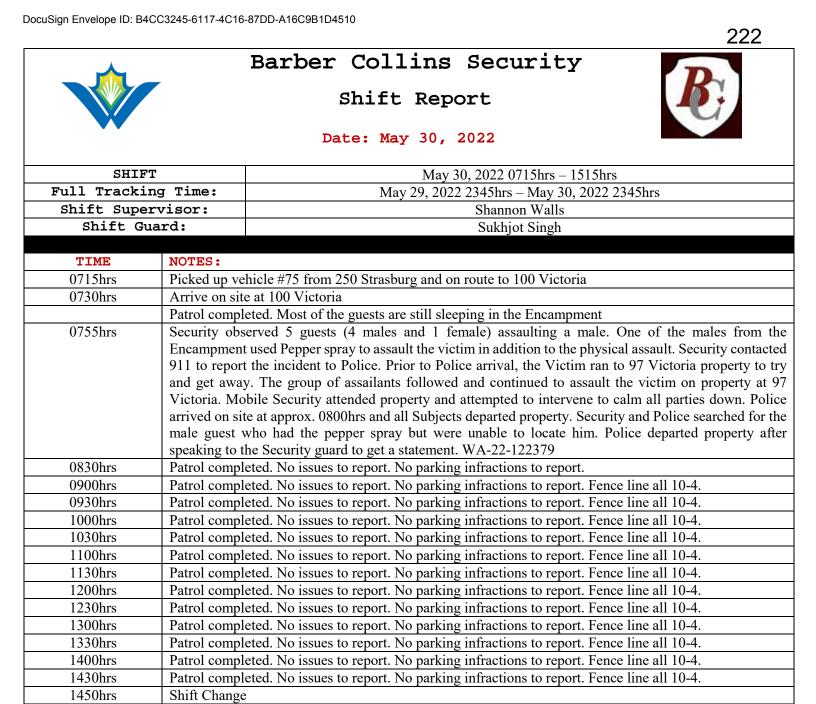

information on the number of inhabitants, reported disturbances etc. to allow the Region to determine if any upward or downward trends were occurring.

- 16. On or about May 12, 2022 and May 26, 2022, a first and second risk assessment was completed and it was determined that there was an increasing number of residents on the site and an increasing number of incidents which involved Waterloo Region Police Services. This caused the Region to decide that the Encampment had to be disbanded and vacated from the Property pursuant to the Code of Use By-law and the *TPA*. Attached hereto and marked as **Exhibit "E"** to this my affidavit is a true copy of the first and second risk assessments which are combined in the same document.
- 17. On June 6, 2022, as a result of the risk assessments, the Region posted two large signs at the perimeter of the Property pursuant to the Code of Use By-law and the TPA. The signs stated that persons on the Property would have to vacate by June 30, 2022 at 9:00 am. The full provisions of the signs stated as follows:

# **BREACH OF THE TRESPASS NOTICES**

20. On July 4, 2022, at approximately 2:30 p.m., I attended near the perimeter of the Property and I observed that persons, tents and belongings remained on the Property notwithstanding the trespass notices as posted by the Region. I observed significantly more open area than I did on previous visits. I would estimate around 50 tents, but was unable to do a firm count. There were a number

of people mingling in the open area at the centre of the Encampment. I was unable to determine if they were residents or visitors. I also observed that the dumpster on the Property was quite full after the long weekend and I ensured that arrangements were in place for it to be emptied. When I first arrived, I observed three (3) police cars of the Waterloo Regional Police Service in the lot next to the Property and two (2) uniformed police officers walking on the Victoria Street sidewalk. They left without any apparent incident shortly after I arrived. Attached hereto and marked as **Exhibit "H"** to this my affidavit are true copies of photographs of the Property taken on July 4, 2022.