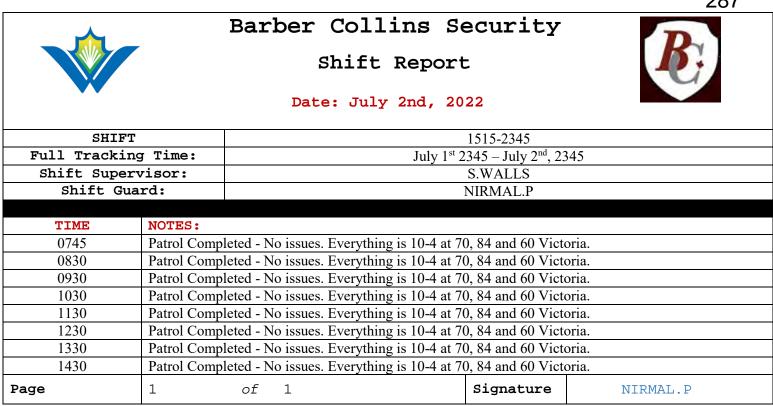

#### THE ENCAMPMENT

- 11. In or about December 2021, I became aware that a tent / temporary shelter had been erected on the Property and that a person or persons were living there without permission of the Region.
- 12. Between approximately December 2021 and June 6, 2022, I observed that numerous more tents / temporary shelters (approximately 70) had been erected on the Property with unknown persons living there (the "**Encampment**"). The Region did not take steps to remove these persons from the Property during this time because it wanted to assist the persons, believed to be homeless, with alternative housing and social supports.
- 13. In or about March 25, 2022, the Region assigned security guards through Barber Collins Security near the Property to monitor and respond to issues at the Encampment. The Region did this because the Encampment had become very large with numerous disruptions and complaints from the public, specifically from the businesses located at the neighbouring Plaza.

14. The Region's current monthly costs associated with the response to the

Encampment are approximately \$80,000 per month inclusive of on-site security provided by Barber-Collins Security, daily garbage pick-up, washrooms and security associated with provision of washrooms and cleaning. Part of these costs is providing security and added janitorial support to St. John's Kitchen as a result of the added use created by the Encampment on the Property. The Region's current monthly costs are set out in the below: