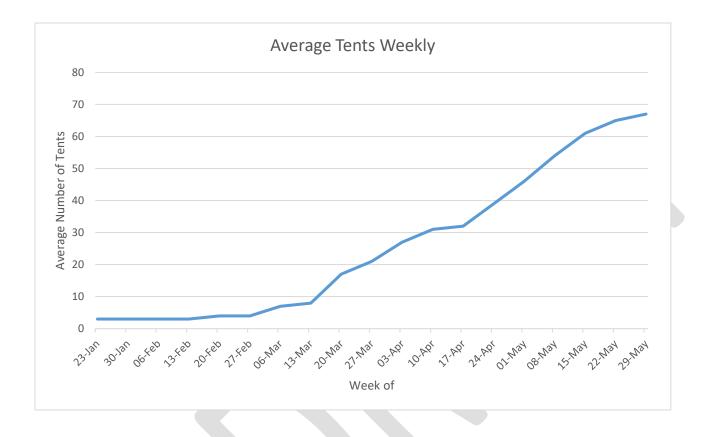

14. The Region's current monthly costs associated with the response to the

Encampment are approximately \$80,000 per month inclusive of on-site security provided by Barber-Collins Security, daily garbage pick-up, washrooms and security associated with provision of washrooms and cleaning. Part of these costs is providing security and added janitorial support to St. John's Kitchen as a result of the added use created by the Encampment on the Property. The Region's current monthly costs are set out in the below:

| Monthly Costs of  | Encampment                        |       |              |
|-------------------|-----------------------------------|-------|--------------|
|                   |                                   |       |              |
| Security          |                                   |       |              |
| 100 Victoria      | encampment site 1 guard coverage  |       | \$<br>20,800 |
| St Johns Kitchen  | washroom access 2 guards coverage |       | 43,400       |
|                   |                                   |       | 64,200       |
| Garbage Pick up   | 100 Victoria                      |       | 6,100        |
| Janitorial        | St Johns Kitchen additional       |       | 8,000        |
|                   | Est Cost per May 25 report        |       | 78,300       |
| Monthly Containe  | er/Bins incl HST 1.76             | 1,100 |              |
| Additional Securi | ty                                | 2,326 |              |
| 4 hrs x 3 days/wk |                                   | 3,426 |              |