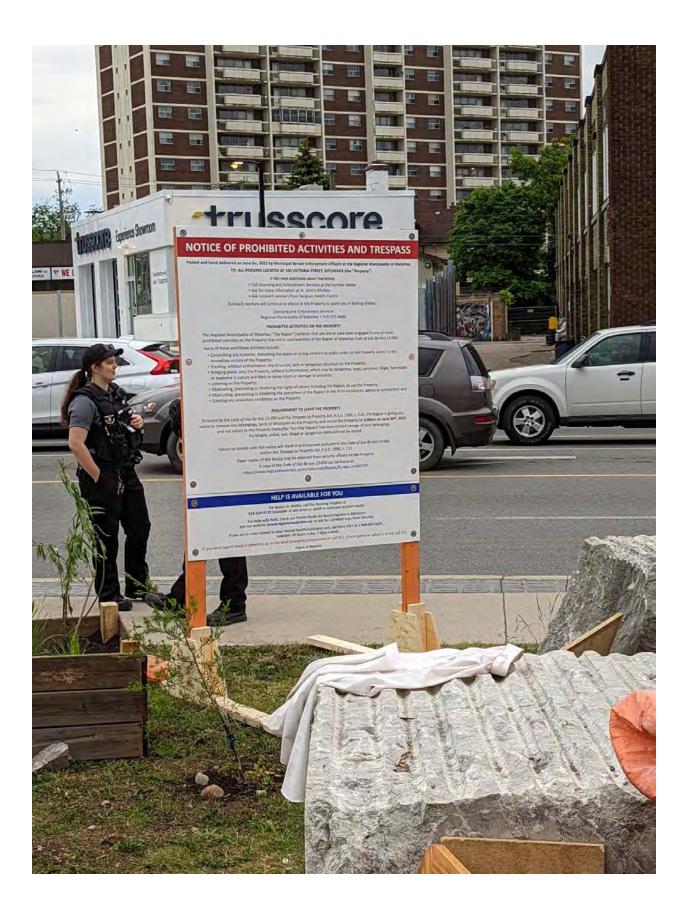

# **Notice of Prohibited Activities and Trespass**

# Posted and hand delivered on June 6<sup>th</sup>, 2022 by Municipal By-law Enforcement Officers at the Regional Municipality of Waterloo

# TO: ALL PERSONS LOCATED AT 100 VICTORIA STREET, KITCHENER (the "Property")

# IF YOU HAVE QUESTIONS ABOUT THIS NOTICE

• Call Licensing and Enforcement Services at the number below

Outreach workers will continue to attend at the Property to assist you in finding shelter.

Licensing and Enforcement Services Regional Municipality of Waterloo 519-575-4400

## PROHIBITED ACTIVITIES ON THE PROPERTY

The Regional Municipality of Waterloo ("the Region") believes that you are or have been engaged in one or more prohibited activities on the Property that are in contravention of the Region of Waterloo *Code of Use By-law 13-050.* 

Some of these prohibited activities include:

- Committing any nuisance, disturbing the peace or acting contrary to public order on the Property and/or in the immediate vicinity of the Property;
- Erecting, without authorization, any structure, tent or temporary structure on the Property;
- Bringing goods onto the Property, without authorization, which may be dangerous, toxic, corrosive, illegal, flammable or explosive in nature and likely to cause injury or damage to property;
- Loitering on the Property;
- Obstructing, preventing or hindering the rights of others, including the Region, to use the Property;
- Obstructing, preventing or hindering the operations of the Region or any of its employees, agents or contractors; and
- Creating any unsanitary conditions on the Property.

#### **REQUIREMENT TO LEAVE THE PROPERTY**

Pursuant to the *Code of Use By-law 13-050* and the *Trespass to Property Act*, R.S.O. 1990, c. T.21, the Region is giving you notice to remove any belongings, tents or structures on the Property, and vacate the Property by **9:00am on June 30<sup>th</sup>, 2022** and not return to the Property thereafter. You may request free time-limited storage of your belongings. Perishable, soiled, wet, illegal or dangerous items will not be stored.

Failure to comply with this notice will result in enforcement pursuant to the Code of Use By-law 13-050 and/or the Trespass to Property Act, R.S.O. 1990, c. T.21

Paper copies of this Notice may be obtained from security officers on the Property

A copy of the Code of Use By-law 13-050 can be found at:

https://www.regionofwaterloo.ca/en/resources/Bylaws/By-law-13-050.PDF.

Attached hereto and marked as **Exhibit** "**F**" to this my affidavit are true copies of photographs of the locations where the notices were posted at the Property.