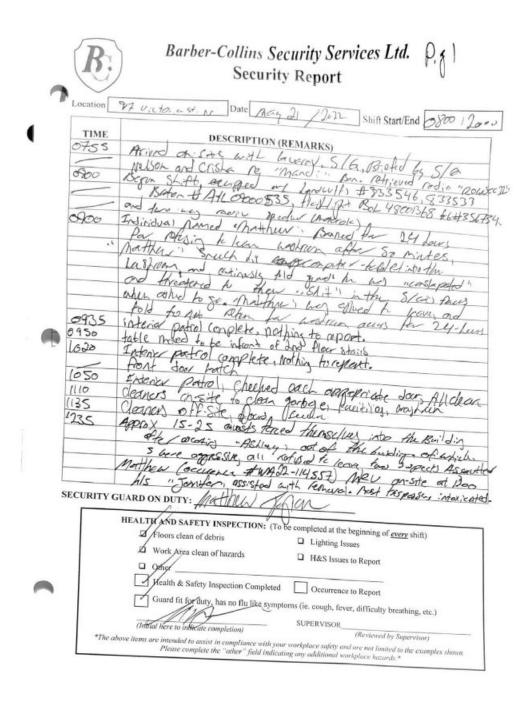

#### THE ENCAMPMENT

- 11. In or about December 2021, I became aware that a tent / temporary shelter had been erected on the Property and that a person or persons were living there without permission of the Region.
- 12. Between approximately December 2021 and June 6, 2022, I observed that numerous more tents / temporary shelters (approximately 70) had been erected on the Property with unknown persons living there (the "**Encampment**"). The Region did not take steps to remove these persons from the Property during this time because it wanted to assist the persons, believed to be homeless, with alternative housing and social supports.
- 13. In or about March 25, 2022, the Region assigned security guards through Barber Collins Security near the Property to monitor and respond to issues at the Encampment. The Region did this because the Encampment had become very large with numerous disruptions and complaints from the public, specifically from the businesses located at the neighbouring Plaza.

14. The Region's current monthly costs associated with the response to the

Encampment are approximately \$80,000 per month inclusive of on-site security provided by Barber-Collins Security, daily garbage pick-up, washrooms and security associated with provision of washrooms and cleaning. Part of these costs is providing security and added janitorial support to St. John's Kitchen as a result of the added use created by the Encampment on the Property. The Region's current monthly costs are set out in the below: