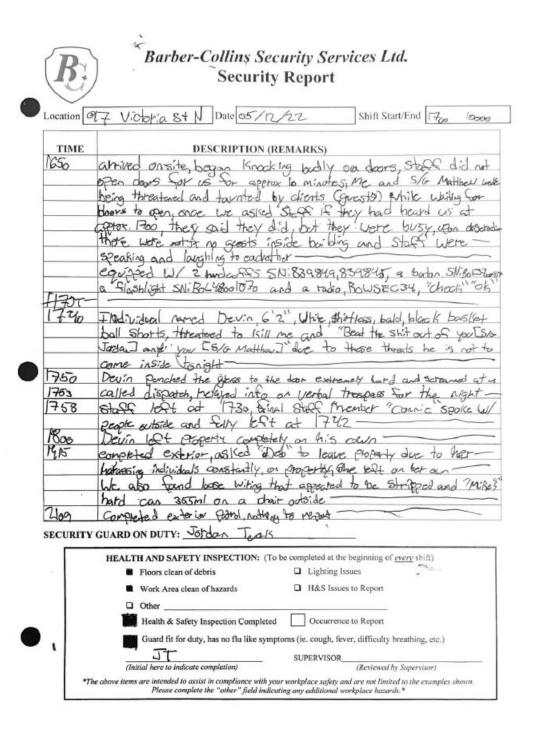

#### THE ENCAMPMENT

- 11. In or about December 2021, I became aware that a tent / temporary shelter had been erected on the Property and that a person or persons were living there without permission of the Region.
- 12. Between approximately December 2021 and June 6, 2022, I observed that numerous more tents / temporary shelters (approximately 70) had been erected on the Property with unknown persons living there (the "**Encampment**"). The Region did not take steps to remove these persons from the Property during this time because it wanted to assist the persons, believed to be homeless, with alternative housing and social supports.
- 13. In or about March 25, 2022, the Region assigned security guards through Barber Collins Security near the Property to monitor and respond to issues at the Encampment. The Region did this because the Encampment had become very large with numerous disruptions and complaints from the public, specifically from the businesses located at the neighbouring Plaza.

14. The Region's current monthly costs associated with the response to the

Encampment are approximately \$80,000 per month inclusive of on-site security provided by Barber-Collins Security, daily garbage pick-up, washrooms and security associated with provision of washrooms and cleaning. Part of these costs is providing security and added janitorial support to St. John's Kitchen as a result of the added use created by the Encampment on the Property. The Region's current monthly costs are set out in the below: