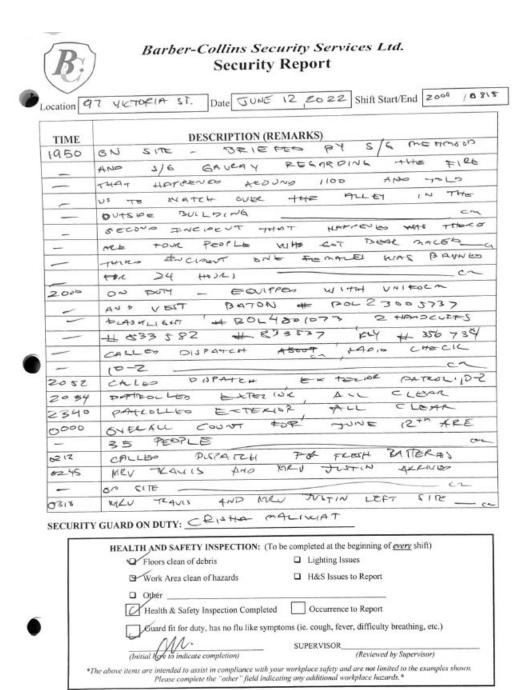

#### THE ENCAMPMENT

- 11. In or about December 2021, I became aware that a tent / temporary shelter had been erected on the Property and that a person or persons were living there without permission of the Region.
- 12. Between approximately December 2021 and June 6, 2022, I observed that numerous more tents / temporary shelters (approximately 70) had been erected on the Property with unknown persons living there (the "**Encampment**"). The Region did not take steps to remove these persons from the Property during this time because it wanted to assist the persons, believed to be homeless, with alternative housing and social supports.
- 13. In or about March 25, 2022, the Region assigned security guards through Barber Collins Security near the Property to monitor and respond to issues at the Encampment. The Region did this because the Encampment had become very large with numerous disruptions and complaints from the public, specifically from the businesses located at the neighbouring Plaza.

14. The Region's current monthly costs associated with the response to the

Encampment are approximately \$80,000 per month inclusive of on-site security provided by Barber-Collins Security, daily garbage pick-up, washrooms and security associated with provision of washrooms and cleaning. Part of these costs is providing security and added janitorial support to St. John's Kitchen as a result of the added use created by the Encampment on the Property. The Region's current monthly costs are set out in the below: