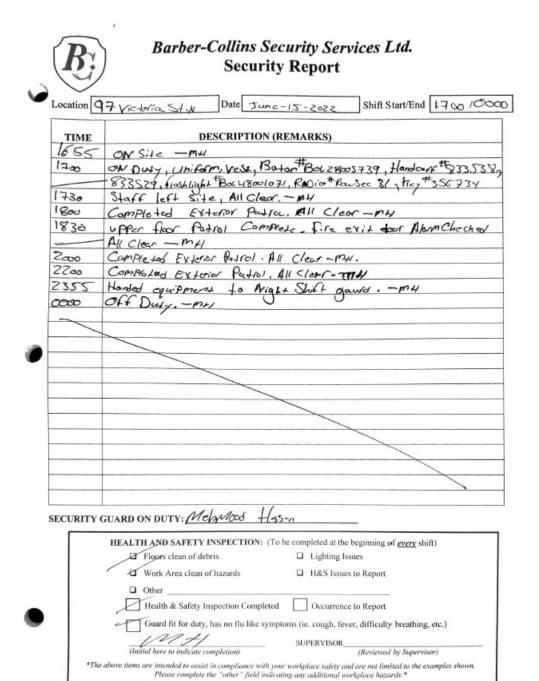

#### THE ENCAMPMENT

- 11. In or about December 2021, I became aware that a tent / temporary shelter had been erected on the Property and that a person or persons were living there without permission of the Region.
- 12. Between approximately December 2021 and June 6, 2022, I observed that numerous more tents / temporary shelters (approximately 70) had been erected on the Property with unknown persons living there (the "**Encampment**"). The Region did not take steps to remove these persons from the Property during this time because it wanted to assist the persons, believed to be homeless, with alternative housing and social supports.
- 13. In or about March 25, 2022, the Region assigned security guards through Barber Collins Security near the Property to monitor and respond to issues at the Encampment. The Region did this because the Encampment had become very large with numerous disruptions and complaints from the public, specifically from the businesses located at the neighbouring Plaza.

14. The Region's current monthly costs associated with the response to the

Encampment are approximately \$80,000 per month inclusive of on-site security provided by Barber-Collins Security, daily garbage pick-up, washrooms and security associated with provision of washrooms and cleaning. Part of these costs is providing security and added janitorial support to St. John's Kitchen as a result of the added use created by the Encampment on the Property. The Region's current monthly costs are set out in the below: