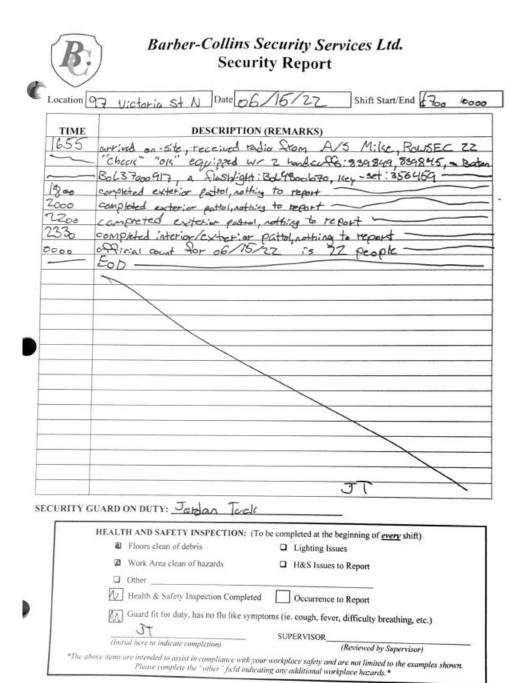

#### THE ENCAMPMENT

- 11. In or about December 2021, I became aware that a tent / temporary shelter had been erected on the Property and that a person or persons were living there without permission of the Region.
- 12. Between approximately December 2021 and June 6, 2022, I observed that numerous more tents / temporary shelters (approximately 70) had been erected on the Property with unknown persons living there (the "**Encampment**"). The Region did not take steps to remove these persons from the Property during this time because it wanted to assist the persons, believed to be homeless, with alternative housing and social supports.
- 13. In or about March 25, 2022, the Region assigned security guards through Barber Collins Security near the Property to monitor and respond to issues at the Encampment. The Region did this because the Encampment had become very large with numerous disruptions and complaints from the public, specifically from the businesses located at the neighbouring Plaza.

14. The Region's current monthly costs associated with the response to the

Encampment are approximately \$80,000 per month inclusive of on-site security provided by Barber-Collins Security, daily garbage pick-up, washrooms and security associated with provision of washrooms and cleaning. Part of these costs is providing security and added janitorial support to St. John's Kitchen as a result of the added use created by the Encampment on the Property. The Region's current monthly costs are set out in the below: