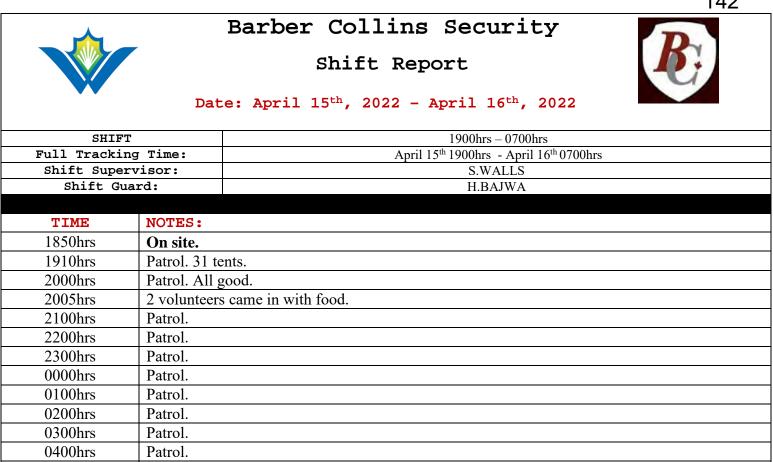

## BETWEEN:

(Court Seal)

#### THE ENCAMPMENT

- 11. In or about December 2021, I became aware that a tent / temporary shelter had been erected on the Property and that a person or persons were living there without permission of the Region.
- 12. Between approximately December 2021 and June 6, 2022, I observed that numerous more tents / temporary shelters (approximately 70) had been erected on the Property with unknown persons living there (the "**Encampment**"). The Region did not take steps to remove these persons from the Property during this time because it wanted to assist the persons, believed to be homeless, with alternative housing and social supports.
- 13. In or about March 25, 2022, the Region assigned security guards through Barber Collins Security near the Property to monitor and respond to issues at the Encampment. The Region did this because the Encampment had become very large with numerous disruptions and complaints from the public, specifically from the businesses located at the neighbouring Plaza.