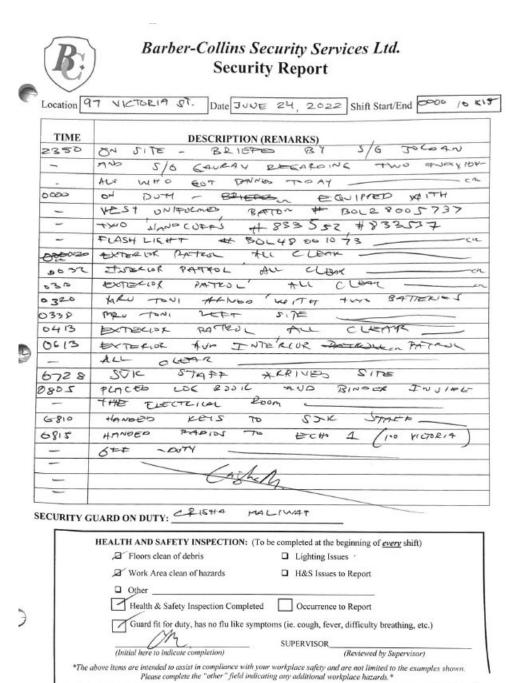

#### THE ENCAMPMENT

- 11. In or about December 2021, I became aware that a tent / temporary shelter had been erected on the Property and that a person or persons were living there without permission of the Region.
- 12. Between approximately December 2021 and June 6, 2022, I observed that numerous more tents / temporary shelters (approximately 70) had been erected on the Property with unknown persons living there (the "**Encampment**"). The Region did not take steps to remove these persons from the Property during this time because it wanted to assist the persons, believed to be homeless, with alternative housing and social supports.
- 13. In or about March 25, 2022, the Region assigned security guards through Barber Collins Security near the Property to monitor and respond to issues at the Encampment. The Region did this because the Encampment had become very large with numerous disruptions and complaints from the public, specifically from the businesses located at the neighbouring Plaza.

14. The Region's current monthly costs associated with the response to the

Encampment are approximately \$80,000 per month inclusive of on-site security provided by Barber-Collins Security, daily garbage pick-up, washrooms and security associated with provision of washrooms and cleaning. Part of these costs is providing security and added janitorial support to St. John's Kitchen as a result of the added use created by the Encampment on the Property. The Region's current monthly costs are set out in the below: