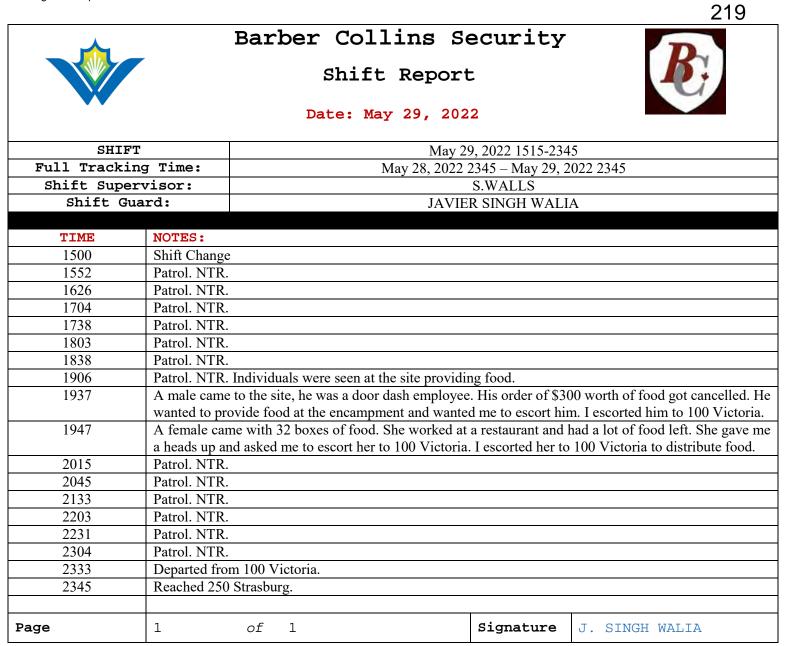

#### THE ENCAMPMENT

- 11. In or about December 2021, I became aware that a tent / temporary shelter had been erected on the Property and that a person or persons were living there without permission of the Region.
- 12. Between approximately December 2021 and June 6, 2022, I observed that numerous more tents / temporary shelters (approximately 70) had been erected on the Property with unknown persons living there (the "**Encampment**"). The Region did not take steps to remove these persons from the Property during this time because it wanted to assist the persons, believed to be homeless, with alternative housing and social supports.
- 13. In or about March 25, 2022, the Region assigned security guards through Barber Collins Security near the Property to monitor and respond to issues at the Encampment. The Region did this because the Encampment had become very large with numerous disruptions and complaints from the public, specifically from the businesses located at the neighbouring Plaza.

14. The Region's current monthly costs associated with the response to the

Encampment are approximately \$80,000 per month inclusive of on-site security provided by Barber-Collins Security, daily garbage pick-up, washrooms and security associated with provision of washrooms and cleaning. Part of these costs is providing security and added janitorial support to St. John's Kitchen as a result of the added use created by the Encampment on the Property. The Region's current monthly costs are set out in the below: