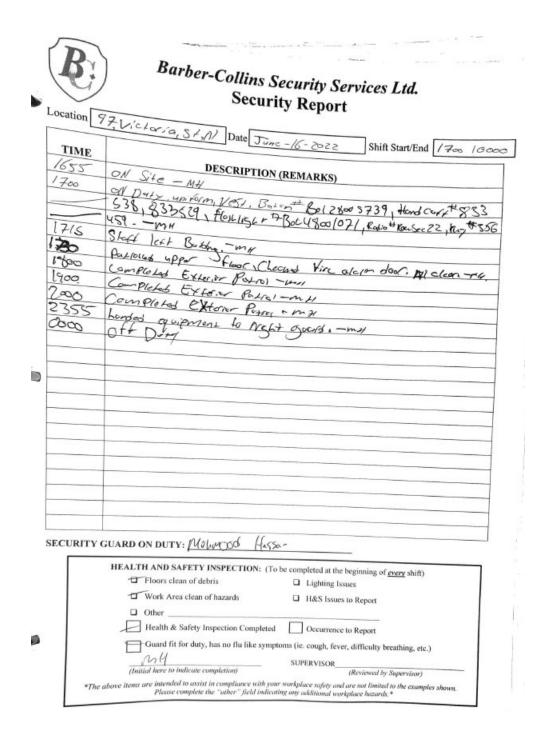

#### THE ENCAMPMENT

- 11. In or about December 2021, I became aware that a tent / temporary shelter had been erected on the Property and that a person or persons were living there without permission of the Region.
- 12. Between approximately December 2021 and June 6, 2022, I observed that numerous more tents / temporary shelters (approximately 70) had been erected on the Property with unknown persons living there (the "**Encampment**"). The Region did not take steps to remove these persons from the Property during this time because it wanted to assist the persons, believed to be homeless, with alternative housing and social supports.
- 13. In or about March 25, 2022, the Region assigned security guards through Barber Collins Security near the Property to monitor and respond to issues at the Encampment. The Region did this because the Encampment had become very large with numerous disruptions and complaints from the public, specifically from the businesses located at the neighbouring Plaza.

14. The Region's current monthly costs associated with the response to the

Encampment are approximately \$80,000 per month inclusive of on-site security provided by Barber-Collins Security, daily garbage pick-up, washrooms and security associated with provision of washrooms and cleaning. Part of these costs is providing security and added janitorial support to St. John's Kitchen as a result of the added use created by the Encampment on the Property. The Region's current monthly costs are set out in the below: